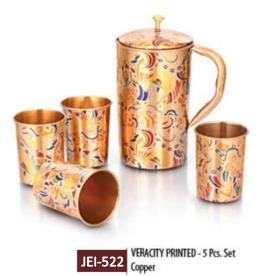

# CORPORATE GIFT SETS

# CORPORATE GIFT SETS

JEI-525 MORNING DEW EMBOSSED- 3 Pcs. Set Copper

JEI-527 MORNING DEW EMBOSSED NICKLE - 3 Pcs. Set Copper

JEI-526 TWICITY EMBOSSED - 5 Pcs. Set Copper

JEI-528 MORNING DEW DIAMOND - 3 Pcs. Set Copper