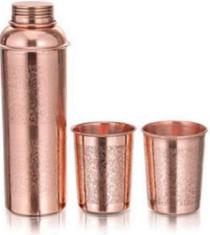

# AQUAWARES

JEI-315 BOTTLE - MIST Copper

JEI-316 BOTTLE - IMPERIAL Copper, Stainless Steel

JEI-317 BOTTLE - EMERALD Copper, Stainless Steel

JEI-325 **BOTTLE - ELEGANT** 

JEI-326 BOTTLE - DIAMOND

JEI-327 THERMOS BOTTLE Copper