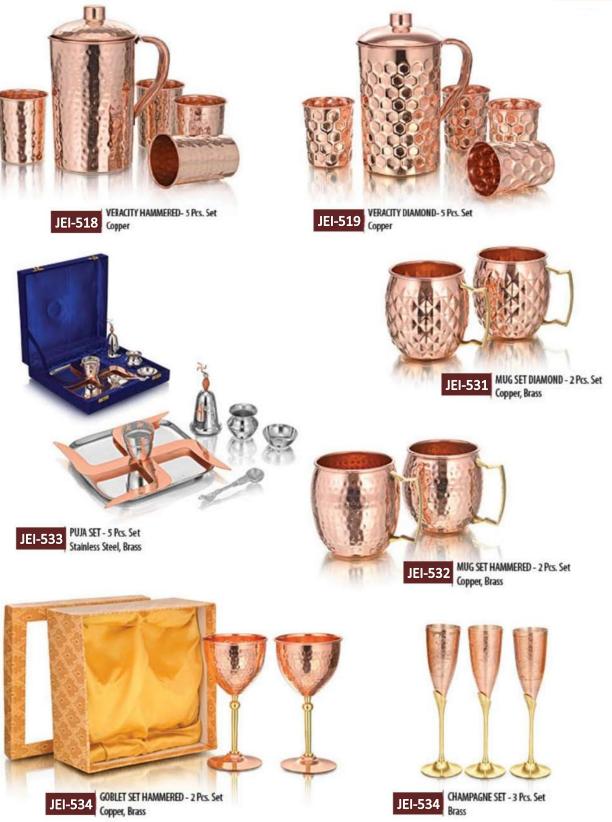

# CORPORATE GIFT SETS

# CORPORATE GIFT SETS

JEI-525 MORNING DEW EMBOSSED- 3 Pcs. Set Copper

JEI-527 MORNING DEW EMBOSSED NICKLE - 3 Pcs. Set Copper

JEI-526 TWICITY EMBOSSED - 5 Pcs. Set Copper

JEI-528 MORNING DEW DIAMOND - 3 Pcs. Set Copper