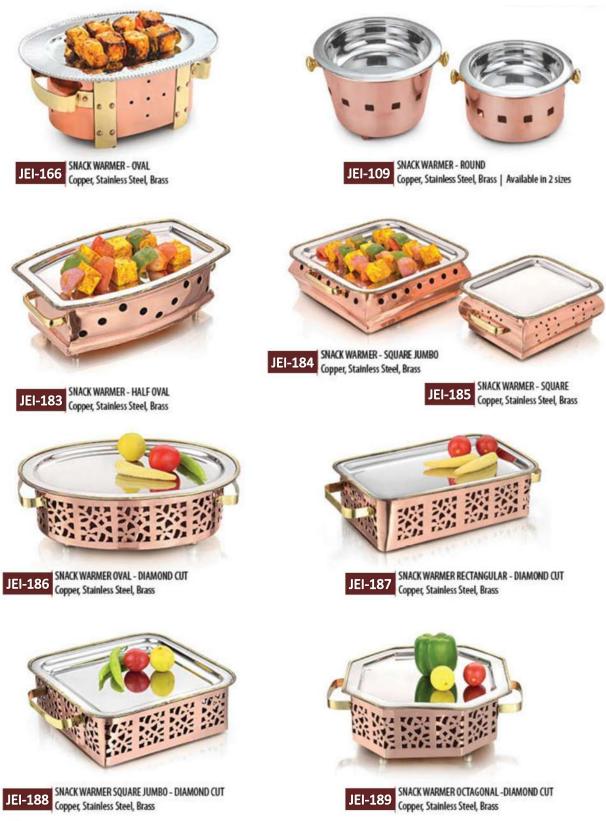

---------------------------------------------------------------|
| JEI-118 TAPER GLASS<br>Copper, Stainless Steel    | JEI-117.2 MUGLAI GLASS - Big<br>Copper, Stainless Steel | JEI-130 FULL PLATE<br>Copper, Stainless Steel                       |
| JEI-120 SOUP BOWL<br>Copper, Stainless Steel      | JEI-146 HALWA PLATE<br>Copper, Stainless Steel          | JEI-131 QUARTER PLATE<br>Copper, Stainless Steel                    |
|                                                   | UNDER LINER<br>Copper, Stainless Steel                  | eel KATORI<br>Copper, Stainless Steel                               |
| -143<br>JEI-1<br>JEI-1<br>-144                    |                                                         |                                                                     |























# Jaggi **DISPLAY ACCESSORIES** dia **Delivering the Best** JEI-612 DISPLAY PLATTER - OVAL Copper | Available in 2 Sizes **DISPLAY PLATTER - RECTANGULAR** JEI-613 Copper | Available in 2 Sizes DISPLAY PLATTER - ROUND DEEP JEI-614 Copper | Available in 2 Sizes DISPLAY PLATTER - ROUND FLAT JEI-615 Copper | Available in 2 Sizes **DISPLAY PLATTER - SQAURE** JEI-616 Copper | Available in 2 Sizes **DISPLAY RISER - SQUARE** Copper, Brass JEI-153 Available in 3 Sizes JEI-154 DISPLAY RISER - ROUND FLAT Copper, Brass | Available in 3 Sizes DISPLAY RISER - ROUND DEEP JEI-155 Copper, Brass | Available in 3 Sizes

### CHAFING DISH





# CHAFING DISH







### AQUAWARE



Water stored in copperware is the boon of life. Purified, it helps to regulate digestion and cardiac orders-the bas