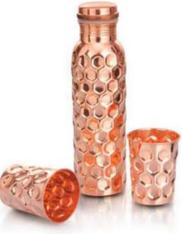

# CORPORATE GIFT SETS

# CORPORATE GIFT SETS

JEI-525 MORNING DEW EMBOSSED- 3 Pcs. Set Copper

JEI-527 MORNING DEW EMBOSSED NICKLE - 3 Pcs. Set Copper

JEI-526 TWICITY EMBOSSED - 5 Pcs. Set Copper

JEI-528 MORNING DEW DIAMOND - 3 Pcs. Set Copper