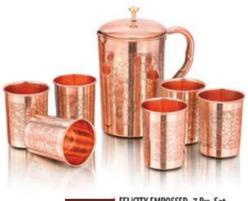

# CORPORATE GIFT SETS

# CORPORATE GIFT SETS

JEI-525 MORNING DEW EMBOSSED- 3 Pcs. Set Copper

JEI-527 MORNING DEW EMBOSSED NICKLE - 3 Pcs. Set Copper

JEI-526 TWICITY EMBOSSED - 5 Pcs. Set Copper

JEI-528 MORNING DEW DIAMOND - 3 Pcs. Set Copper