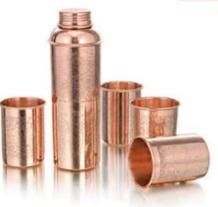

# CORPORATE GIFT SETS

# CORPORATE GIFT SETS

JEI-525 MORNING DEW EMBOSSED- 3 Pcs. Set Copper

JEI-527 MORNING DEW EMBOSSED NICKLE - 3 Pcs. Set Copper

JEI-526 TWICITY EMBOSSED - 5 Pcs. Set Copper

JEI-528 MORNING DEW DIAMOND - 3 Pcs. Set Copper