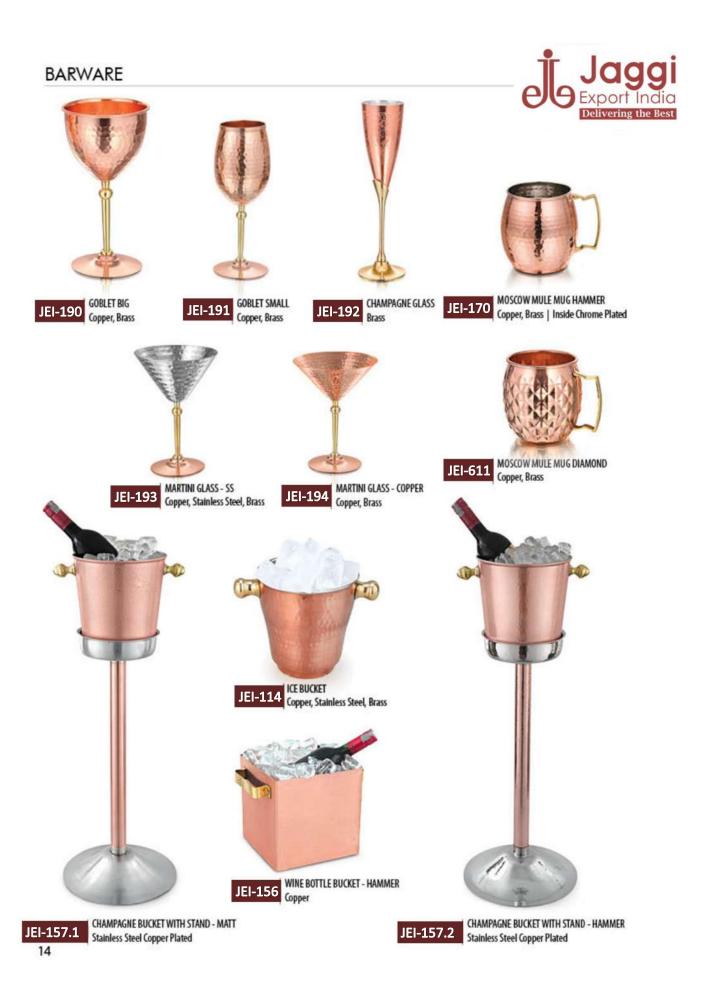

# AQUAWARES

JEI-315 BOTTLE - MIST Copper

JEI-316 BOTTLE - IMPERIAL Copper, Stainless Steel

JEI-317 BOTTLE - EMERALD Copper, Stainless Steel

JEI-325 **BOTTLE - ELEGANT** 

JEI-326 BOTTLE - DIAMOND

JEI-327 THERMOS BOTTLE Copper

JEI-329 BOTTLE - ROYAL Copper

JEI-331 CHAMPAGNE BOTTLE - SMALL Copper

# Jaggi AQUAWARES Export India **Delivering the Best** JEI-309 TAPER GLASS BEADED Copper JEI-307 S. S. COPPER GLASS - SILVER TOUCH Copper, Stainless Steel JEI-310 TAPER GLASS UNBEADED Copper S. S. COPPER GLASS - Hammer JEI-336 Copper, Stainless Steel JEI-311 DIMPLE GLASS Copper JUICEE GLASS WITH RING JEI-337 Copper JEI-308 JUICEE GLASS Copper JUICEE GLASS - HAMMER JEI-338 Copper JEI-339 AMRAPALI GLASS Copper JEI-341 AMRAPALI GLASS - HAMMER Copper AMRAPALI GLASS - SILVER TOUCH JEI-342 THUMBS UP GLASS Copper JEI-340 Copper JEI-343 DUMR00 GLASS - BIG Copper JEI-345 CURVY GLASS

JEI-344 DUMR00 GLASS Copper JEI-346 LUMBOO GLASS Copper