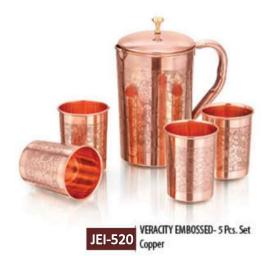

# CORPORATE GIFT SETS

# CORPORATE GIFT SETS

JEI-525 MORNING DEW EMBOSSED- 3 Pcs. Set Copper

JEI-527 MORNING DEW EMBOSSED NICKLE - 3 Pcs. Set Copper

JEI-526 TWICITY EMBOSSED - 5 Pcs. Set Copper

JEI-528 MORNING DEW DIAMOND - 3 Pcs. Set Copper