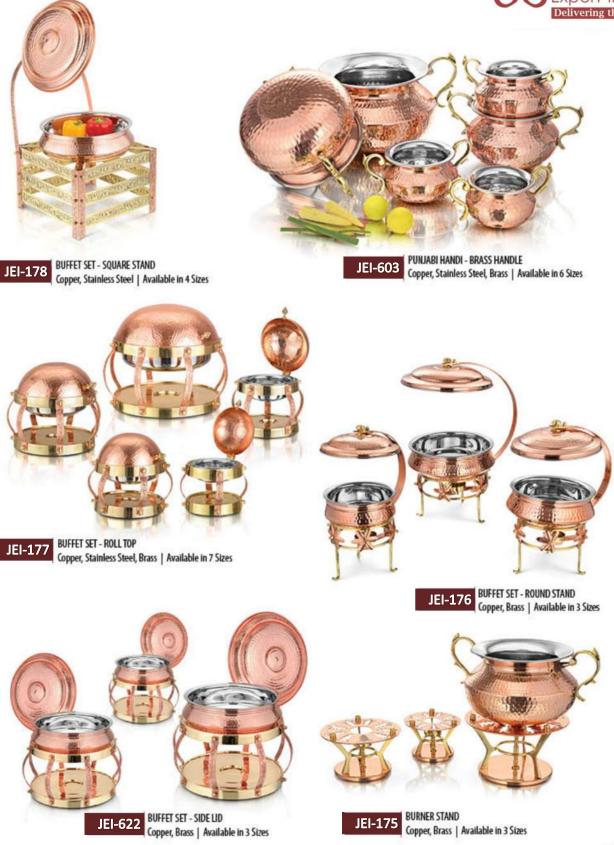

Brass | Available in 6 sizes HANDI COVER - FLAT JEI-165 Copper, Stainless Steel, Brass | Available in 5 sizes JEI-602 GLASS COVER WITH BRASS KNOB Available in 5 sizes 5

# Jaggi **TABLEWARES** Export India **Delivering the Best ROUND ENTRÉE DISH** JEI-142 BELLY PAN Copper, Stainless Steel | Available in 2 sizes JEI-179 Copper, Stainless Steel, Brass Available in 3 sizes MINI BOWL - BELLY JEI-181 Copper, Stainless Steel, Brass JEI-180 WOK Copper, Stainless Steel, Brass | Available in 3 sizes MINI BELLY PAN JEI-182 Copper, Stainless Steel, Brass JEI-119 MUGLAI Copper, Brass JEI-197 MONARCH Copper JEI-195 PEARL HAMMER Copper JEI-196 PEARL DELUX Copper JEI-110 SIGRI Copper, Stainless Steel, Brass | Available in 3 sizes INDUCTION HANDI JEI-171 Copper, Stainless Steel | Available in 4 Sizes







| JEI-116 AMRAPALI GLASS<br>Copper, Stainless Steel | JEI-117.1 MUGLAI GLASS - Small Copper, Stainless Steel  | JEI-129<br>THALI<br>Copper, Stainless Steel<br>Available in 2 sizes |
|---------------------------------------------------|---------------------------------------------------------|---------------------------------------------------------------------|
| JEI-118 TAPER GLASS<br>Copper, Stainless Steel    | JEI-117.2 MUGLAI GLASS - Big<br>Copper, Stainless Steel | JEI-130 FULL PLATE<br>Copper, Stainless Steel                       |
| JEI-120 SOUP BOWL<br>Copper, Stainless Steel      | JEI-146 HALWA PLATE<br>Copper, Stainless Steel          | JEI-131 QUARTER PLATE<br>Copper, Stainless Steel                    |
|                                                   | UNDER LINER<br