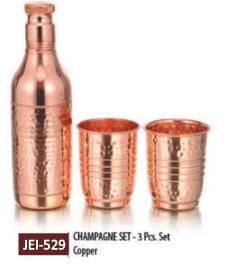

# CORPORATE GIFT SETS

JEI-525 MORNING DEW EMBOSSED- 3 Pcs. Set Copper

JEI-527 MORNING DEW EMBOSSED NICKLE - 3 Pcs. Set Copper

JEI-526 TWICITY EMBOSSED - 5 Pcs. Set Copper

JEI-528 MORNING DEW DIAMOND - 3 Pcs. Set Copper