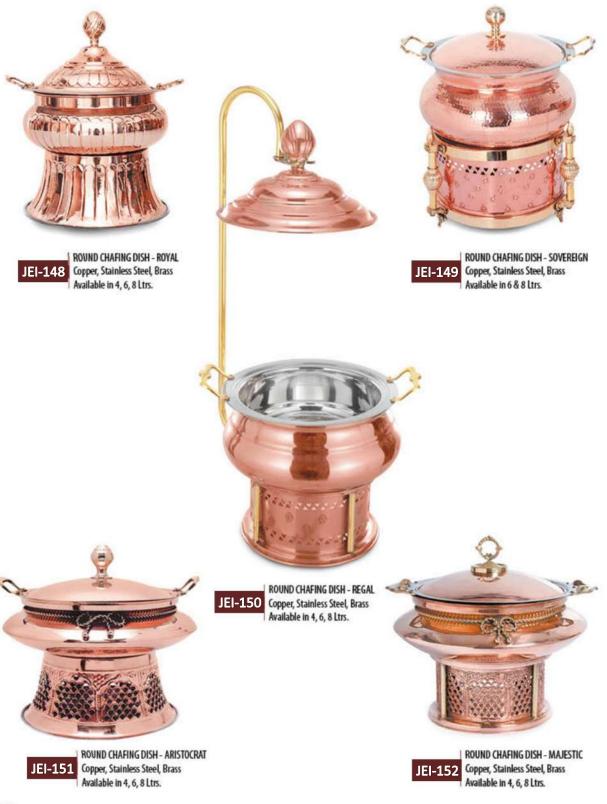

|                                                         |                                                                     |























# Jaggi **DISPLAY ACCESSORIES** dia **Delivering the Best** JEI-612 DISPLAY PLATTER - OVAL Copper | Available in 2 Sizes **DISPLAY PLATTER - RECTANGULAR** JEI-613 Copper | Available in 2 Sizes DISPLAY PLATTER - ROUND DEEP JEI-614 Copper | Available in 2 Sizes DISPLAY PLATTER - ROUND FLAT JEI-615 Copper | Available in 2 Sizes **DISPLAY PLATTER - SQAURE** JEI-616 Copper | Available in 2 Sizes **DISPLAY RISER - SQUARE** Copper, Brass JEI-153 Available in 3 Sizes JEI-154 DISPLAY RISER - ROUND FLAT Copper, Brass | Available in 3 Sizes DISPLAY RISER - ROUND DEEP JEI-155 Copper, Brass | Available in 3 Sizes

### CHAFING DISH





# CHAFING DISH







### AQUAWARE



Water stored in copperware is the boon of life. Purified, it helps to regulate digestion and cardiac orders-the basis of good health. Our scriptures also recommend drinking of four glasses of water stored overnight in a copper utensil every morning.



# AQUAWARES







JEI-315 BOTTLE - MIST Copper



JEI-316 BOTTLE - IMPERIAL Copper, Stainless Steel



JEI-317 BOTTLE - EMERALD Copper, Stainless Steel





JEI-325 **BOTTLE - ELEGANT** 



JEI-326 BOTTLE - DIAMOND



JEI-327 THERMOS BOTTLE Copper





JEI-329 BOTTLE - ROYAL Copper







JEI-331 CHAMPAGNE BOTTLE - SMALL Copper

### AQUAWARE





# Jaggi AQUAWARES Export India **Delivering the Best** JEI-309 TAPER GLASS BEADED Copper JEI-307 S. S. COPPER GLASS - SILVER TOUCH Copper, Stainless Steel JE