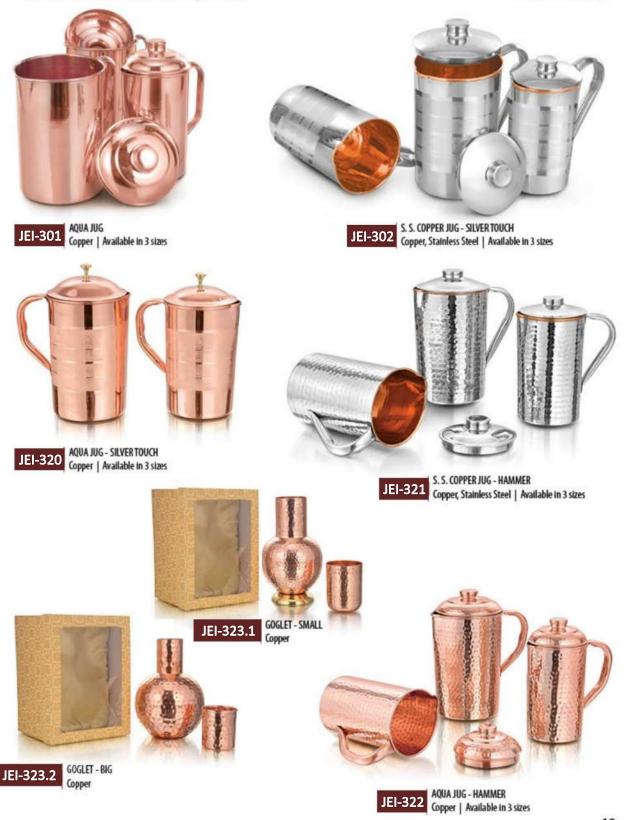

**DISPLAY PLATTER - RECTANGULAR** JEI-613 Copper | Available in 2 Sizes DISPLAY PLATTER - ROUND DEEP JEI-614 Copper | Available in 2 Sizes DISPLAY PLATTER - ROUND FLAT JEI-615 Copper | Available in 2 Sizes **DISPLAY PLATTER - SQAURE** JEI-616 Copper | Available in 2 Sizes **DISPLAY RISER - SQUARE** Copper, Brass JEI-153 Available in 3 Sizes JEI-154 DISPLAY RISER - ROUND FLAT Copper, Brass | Available in 3 Sizes DISPLAY RISER - ROUND DEEP JEI-155 Copper, Brass | Available in 3 Sizes

### CHAFING DISH





# CHAFING DISH







### AQUAWARE



Water stored in copperware is the boon of life. Purified, it helps to regulate digestion and cardiac orders-the basis of good health. Our scriptures also recommend drinking of four glasses of water stored overnight in a copper utensil every morning.



# AQUAWARES







JEI-315 BOTTLE - MIST Copper



JEI-316 BOTTLE - IMPERIAL Copper, Stainless Steel



JEI-317 BOTTLE - EMERALD Copper, Stainless Steel





JEI-325 **BOTTLE - ELEGANT** 



JEI-326 BOTTLE - DIAMOND



JEI-327 THERMOS BOTTLE Copper





JEI-329 BOTTLE - ROYAL Copper







JEI-331 CHAMPAGNE BOTTLE - SMALL Copper

### AQUAWARE





# Jaggi AQUAWARES Export India **Delivering the Best** JEI-309 TAPER GLASS BEADED Copper JEI-307 S. S. COPPER GLASS - SILVER TOUCH Copper, Stainless Steel JEI-310 TAPER GLASS UNBEADED Copper S. S. COPPER GLASS - Hammer JEI-336 Copper, Stainless Steel JEI-311 DIMPLE GLASS Copper JUICEE GLASS WITH RING JEI-337 Copper JEI-308 JUICEE GLASS Copper JUICEE GLASS - HAMMER JEI-338 Copper JEI-339 AMRAPALI GLASS Copper JEI-341 AMRAPALI GLASS - HAMMER Copp