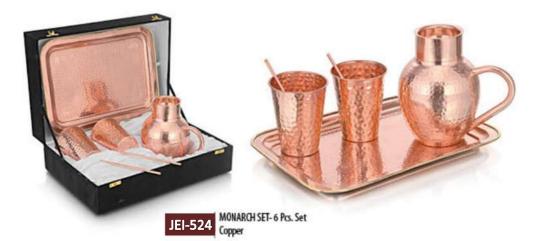

# Jaggi **TABLEWARES** Export India **Delivering the Best ROUND ENTRÉE DISH** JEI-142 BELLY PAN Copper, Stainless Steel | Available in 2 sizes JEI-179 Copper, Stainless Steel, Brass Available in 3 sizes MINI BOWL - BELLY JEI-181 Copper, Stainless Steel, Brass JEI-180 WOK Copper, Stainless Steel, Brass | Available in 3 sizes MINI BELLY PAN JEI-182 Copper, Stainless Steel, Brass JEI-119 MUGLAI Copper, Brass JEI-197 MONARCH Copper JEI-195 PEARL HAMMER Copper JEI-196 PEARL DELUX Copper JEI-110 SIGRI Copper, Stainless Steel, Brass | Available in 3 sizes INDUCTION HANDI JEI-171 Copper, Stainless Steel | Available in 4 Sizes

# CORPORATE GIFT SETS

# CORPORATE GIFT SETS

JEI-525 MORNING DEW EMBOSSED- 3 Pcs. Set Copper

JEI-527 MORNING DEW EMBOSSED NICKLE - 3 Pcs. Set Copper

JEI-526 TWICITY EMBOSSED - 5 Pcs. Set Copper

JEI-528 MORNING DEW DIAMOND - 3 Pcs. Set Copper