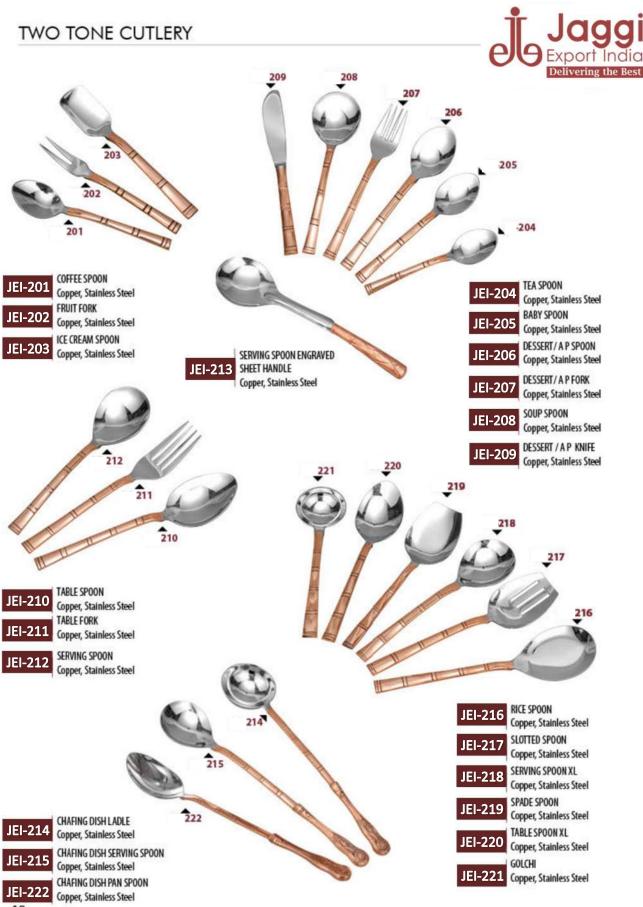

|                                                                     |























# Jaggi **DISPLAY ACCESSORIES** dia **Delivering the Best** JEI-612 DISPLAY PLATTER - OVAL Copper | Available in 2 Sizes **DISPLAY PLATTER - RECTANGULAR** JEI-613 Copper | Available in 2 Sizes DISPLAY PLATTER - ROUND DEEP JEI-614 Copper | Available in 2 Sizes DISPLAY PLATTER - ROUND FLAT JEI-615 Copper | Available in 2 Sizes **DISPLAY PLATTER - SQAURE** JEI-616 Copper | Available in 2 Sizes **DISPLAY RISER - SQUARE** Copper, Brass JEI-153 Available in 3 Sizes JEI-154 DISPLAY RISER - ROUND FLAT Copper, Brass | Available in 3 Sizes DISPLAY RISER - ROUND DEEP JEI-155 Copper, Brass | Available in 3 Sizes

### CHAFING DISH





# CHAFING DISH







### AQUAWARE



Water stored in copperware is the boon of life. Purified, it helps to regulate digestion and cardiac orders-the basis of good health. Our scriptures also recommend drinking of four glasses of water stored overnight in a copper utensil every morning.



# AQUAWARES







JEI-315 BOTTLE - MIST Copper



JEI-316 BOTTLE - IMPERIAL Copper, Stainless Steel



JEI-317 BOTTLE - EMERALD Copper, Stainless Steel





JEI-325 **BOTTLE - ELEGANT** 



JEI-326 BOTTLE - DIAMOND



JEI-327 THERMOS BOTTLE Copper





JEI-329 BOTTLE - ROYAL Copper







JEI-331 CHAMPAGNE BOTTLE - SMALL Copper

### AQUAWARE





# Jaggi AQUAWARES Export India **Delivering the Best** JEI-309 TAPER GLASS BEADED Copper JEI-307 S. S. COPPER GLASS - SILVER TOUCH Copper, Stainless Steel JEI-310 TAPER GLASS UNBE