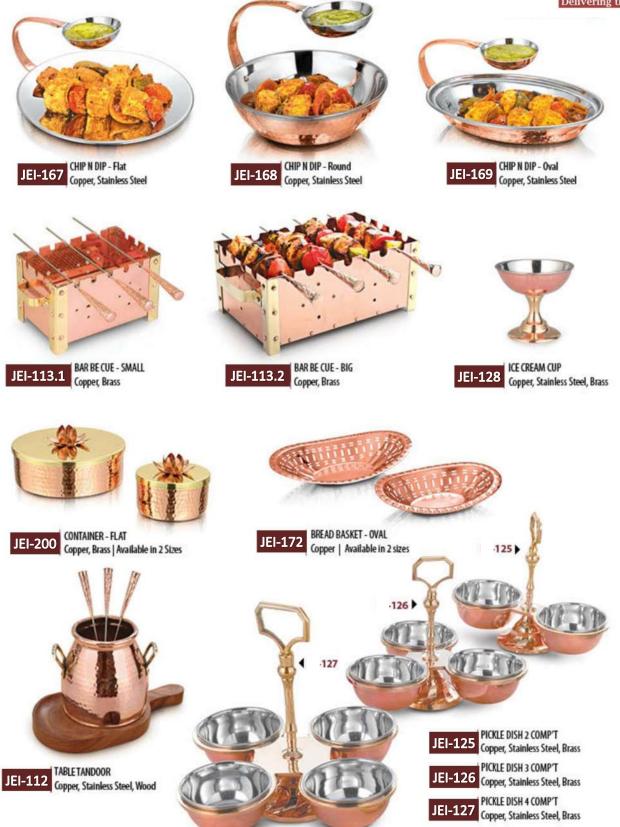

# **TABLEWARES** port India Delivering the Best OVAL PLATTER **OVAL ENTRÉE DISH** JEI-106 Copper, Stainless Steel | Available in 3 sizes JEI-107 Copper, Stainless Steel | Available in 3 sizes OVAL ENTRÉE DISH - BRASS HANDLE JEI-198 Copper, Stainless Steel | Available in 3 sizes GRAVY BUCKET Copper, Stainless Steel | Available in 3 sizes JEI-108 HANDI COVER - DOME **JEI-105** OVAL ENTRÉE DISH - EMBOSSED BRASS HANDLE Copper, Stainless Steel, Brass | Available in 7 sizes JEI-628 Copper, Stainless Steel | Available in 3 sizes JEI-601 PUNJABI HANDI COVER Copper, Brass | Available in 6 sizes HANDI COVER - FLAT JEI-165 Copper, Stainless Steel, Brass | Available in 5 sizes JEI-602 GLASS COVER WITH BRASS KNOB Available in 5 sizes 5

# Jaggi **TABLEWARES** Export India **Delivering the Best ROUND ENTRÉE DISH** JEI-142 BELLY PAN Copper, Stainless Steel | Available in 2 sizes JEI-179 Copper, Stainless Steel, Brass Available in 3 sizes MINI BOWL - BELLY JEI-181 Copper, Stainless Steel, Brass JEI-180 WOK Copper, Stainless Steel, Brass | Available in 3 sizes MINI BELLY PAN JEI-182 Copper, Stainless Steel, Brass JEI-119 MUGLAI Copper, Brass JEI-197 MONARCH Copper JEI-195 PEARL HAMMER Copper JEI-196 PEARL DELUX Copper JEI-110 SIGRI Copper, Stainless Steel, Brass | Available in 3 sizes INDUCTION HANDI JEI-171 Copper, Stainless Steel | Available in 4 Sizes

| JEI-116 AMRAPALI GLASS<br>Copper, Stainless Steel | JEI-117.1 MUGLAI GLASS - Small Copper, Stainless Steel  | JEI-129<br>THALI<br>Copper, Stainless Steel<br>Available in 2 sizes |
|---------------------------------------------------|---------------------------------------------------------|---------------------------------------------------------------------|
| JEI-118 TAPER GLASS<br>Copper, Stainless Steel    | JEI-117.2 MUGLAI GLASS - Big<br>Copper, Stainless Steel | JEI-130 FULL PLATE<br>Copper, Stainless Steel                       |
| JEI-120 SOUP BOWL<br>Copper, Stainless Steel      | JEI-146 HALWA PLATE<br>Copper, Stainless Steel          | JEI-131 QUARTER PLATE<br>Copper, Stainless Steel                    |
|                                                   | UNDER LINER<br>Copper, Stainless Steel                  | eel KATORI<br>Copper, Stainless Steel                               |
| -143<br>JEI-1<br>JEI-1<br>-144                    |                                                         |                                                                     |