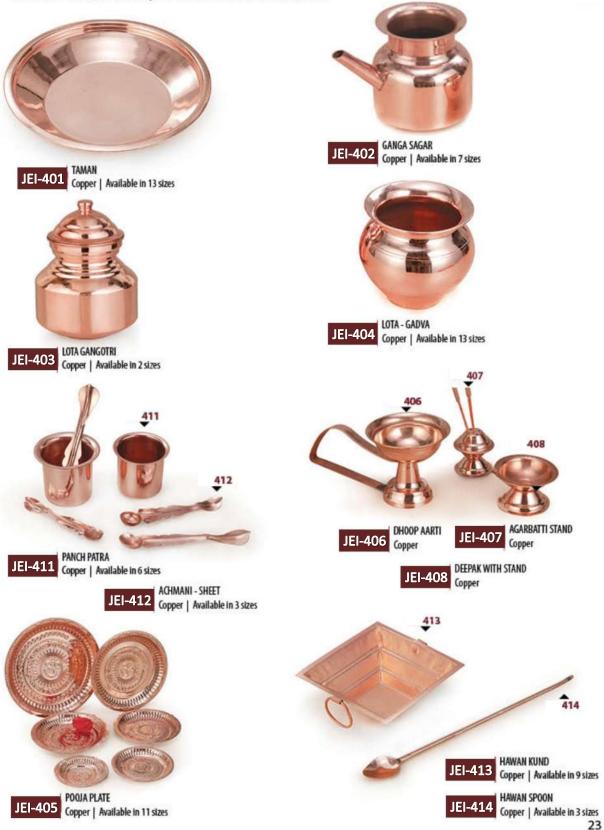

# POOJA ARTICLES

Sage of yore had used the copper metal to offer their prayers to God. Even today, the authenticity of copper has the same significance for any sacred ritual. La Coppera's range of pooja articles is created to embrace the ambience of worship with divinity and so to make the oblations auspicious.