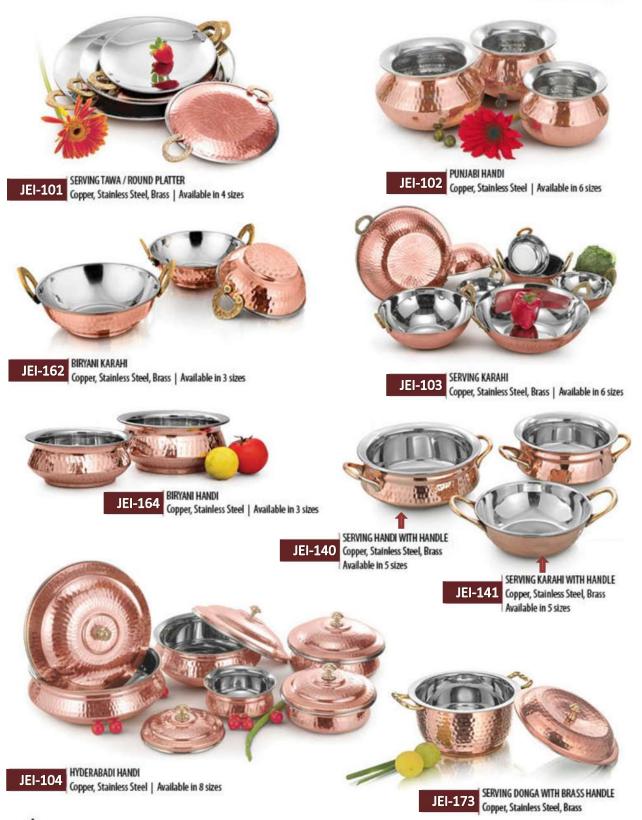

# **TABLEWARES** port India Delivering the Best OVAL PLATTER **OVAL ENTRÉE DISH** JEI-106 Copper, Stainless Steel | Available in 3 sizes JEI-107 Copper, Stainless Steel | Available in 3 sizes OVAL ENTRÉE DISH - BRASS HANDLE JEI-198 Copper, Stainless Steel | Available in 3 sizes GRAVY BUCKET Copper, Stainless Steel | Available in 3 sizes JEI-108 HANDI COVER - DOME **JEI-105** OVAL ENTRÉE DISH - EMBOSSED BRASS HANDLE Copper, Stainless Steel, Brass | Available in 7 sizes JEI-628 Copper, Stainless Steel | Available in 3 sizes JEI-601 PUNJABI HANDI COVER Copper, Brass | Available in 6 sizes HANDI COVER - FLAT JEI-165 Copper, Stainless Steel, Brass | Available in 5 sizes JEI-602 GLASS COVER WITH BRASS KNOB Available in 5 sizes 5

# Jaggi **TABLEWARES** Export India **Delivering the Best ROUND ENTRÉE DISH** JEI-142 BELLY PAN Copper, Stainless Steel | Available in 2 sizes JEI-179 Copper, Stainless Steel, Brass Available in 3 sizes MINI BOWL - BELLY JEI-181 Copper, Stainless Steel, Brass JEI-180 WOK Copper, Stainless Steel, Brass | Available in 3 sizes MINI BELLY PAN JEI-182 Copper, Stainless Steel, Brass JEI-119 MUGLAI Copper, Brass JEI-197 MONARCH Copper JEI-195 PEARL HAMMER Copper JEI-196 PEARL DELUX Copper JEI-110 SIGRI Copper, Stainless Steel, Brass | Available in 3 sizes INDUCTION HANDI JEI-171 Copper, Stainless Steel | Available in 4 Sizes