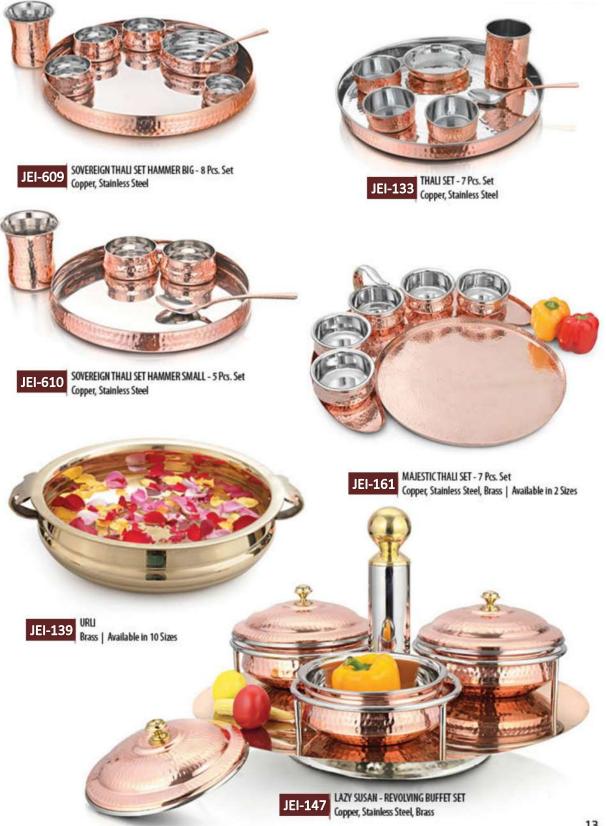

# **TABLEWARES** port India Delivering the Best OVAL PLATTER **OVAL ENTRÉE DISH** JEI-106 Copper, Stainless Steel | Available in 3 sizes JEI-107 Copper, Stainless Steel | Available in 3 sizes OVAL ENTRÉE DISH - BRASS HANDLE JEI-198 Copper, Stainless Steel | Available in 3 sizes GRAVY BUCKET Copper, Stainless Steel | Available in 3 sizes JEI-108 HANDI COVER - DOME **JEI-105** OVAL ENTRÉE DISH - EMBOSSED BRASS HANDLE Copper, Stainless Steel, Brass | Available in 7 sizes JEI-628 Copper, Stainless Steel | Available in 3 sizes JEI-601 PUNJABI HANDI COVER Copper, Brass | Available in 6 sizes HANDI COVER - FLAT JEI-165 Copper, Stainless Steel, Brass | Available in 5 sizes JEI-602 GLASS COVER WITH BRASS KNOB Available in 5 sizes 5

# Jaggi **TABLEWARES** Export India **Delivering the Best ROUND ENTRÉE DISH** JEI-142 BELLY PAN Copper, Stainless Steel | Available in 2 sizes JEI-179 Copper, Stainless Steel, Brass Available in 3 sizes MINI BOWL - BELLY JEI-181 Copper, Stainless Steel, Brass JEI-180 WOK Copper, Stainless Steel, Brass | Available in 3 sizes MINI BELLY PAN JEI-182 Copper, Stainless Steel, Brass JEI-119 MUGLAI Copper, Brass JEI-197 MONARCH Copper JEI-195 PEARL HAMMER Copper JEI-196 PEARL DELUX Copper JEI-110 SIGRI Copper, Stainless Steel, Brass | Available in 3 sizes INDUCTION HANDI JEI-171 Copper, Stainless Steel | Available in 4 Sizes

| JEI-116 AMRAPALI GLASS<br>Copper, Stainless Steel | JEI-117.1 MUGLAI GLASS - Small Copper, Stainless Steel  | JEI-129<br>THALI<br>Copper, Stainless Steel<br>Available in 2 sizes |
|---------------------------------------------------|---------------------------------------------------------|---------------------------------------------------------------------|
| JEI-118 TAPER GLASS<br>Copper, Stainless Steel    | JEI-117.2 MUGLAI GLASS - Big<br>Copper, Stainless Steel | JEI-130 FULL PLATE<br>Copper, Stainless Steel                       |
| JEI-120 SOUP BOWL<br>Copper, Stainless Steel      | JEI-146 HALWA PLATE<br>Copper, Stainless Steel          | JEI-131 QUARTER PLATE<br>Copper, Stainless Steel                    |
|                                                   | UNDER LINER<br>Copper, Stainless Steel                  | eel KATORI<br>Copper, Stainless Steel                               |
| -143<br>JEI-1<br>JEI-1<br>-144                    |                                                         |                                                                     |