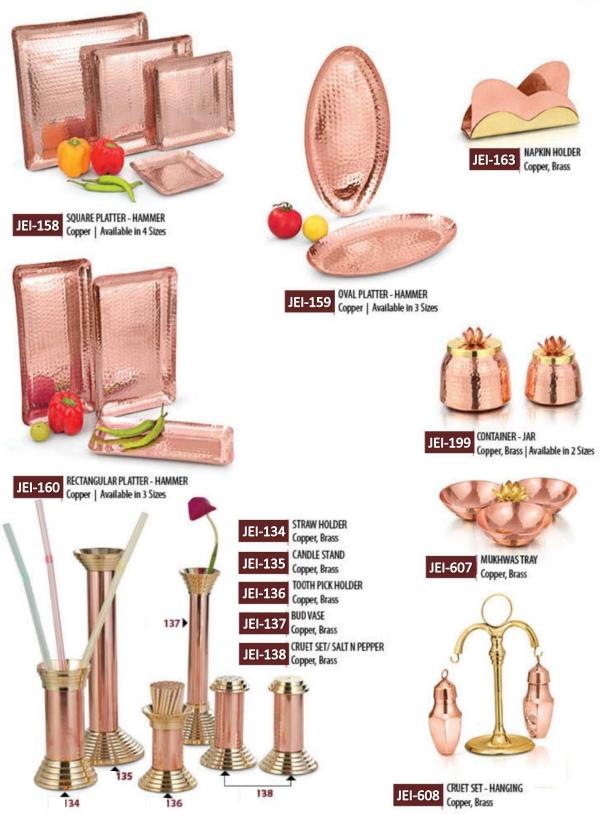

# **TABLEWARES** port India Delivering the Best OVAL PLATTER **OVAL ENTRÉE DISH** JEI-106 Copper, Stainless Steel | Available in 3 sizes JEI-107 Copper, Stainless Steel | Available in 3 sizes OVAL ENTRÉE DISH - BRASS HANDLE JEI-198 Copper, Stainless Steel | Available in 3 sizes GRAVY BUCKET Copper, Stainless Steel | Available in 3 sizes JEI-108 HANDI COVER - DOME **JEI-105** OVAL ENTRÉE DISH - EMBOSSED BRASS HANDLE Copper, Stainless Steel, Brass | Available in 7 sizes JEI-628 Copper, Stainless Steel | Available in 3 sizes JEI-601 PUNJABI HANDI COVER Copper, Brass | Available in 6 sizes HANDI COVER - FLAT JEI-165 Copper, Stainless Steel, Brass | Available in 5 sizes JEI-602 GLASS COVER WITH BRASS KNOB Available in 5 sizes 5

# Jaggi **TABLEWARES** Export India **Delivering the Best ROUND ENTRÉE DISH** JEI-142 BELLY PAN Copper, Stainless Steel | Available in 2 sizes JEI-179 Copper, Stainless Steel, Brass Available in 3 sizes MINI BOWL - BELLY JEI-181 Copper, Stainless Steel, Brass JEI-180 WOK Copper, Stainless Steel, Brass | Available in 3 sizes MINI BELLY PAN JEI-182 Copper, Stainless Steel, Brass JEI-119 MUGLAI Copper, Brass JEI-197 MONARCH Copper JEI-195 PEARL HAMMER Copper JEI-196 PEARL DELUX Copper JEI-110 SIGRI Copper, Stainless Steel, Brass | Available in 3 sizes INDUCTION HANDI JEI-171 Copper, Stainless Steel | Available in 4 Sizes