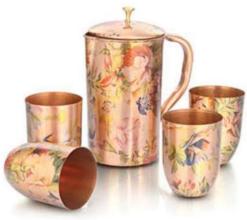

# CORPORATE GIFT SETS

JEI-525 MORNING DEW EMBOSSED- 3 Pcs. Set Copper

JEI-527 MORNING DEW EMBOSSED NICKLE - 3 Pcs. Set Copper

JEI-526 TWICITY EMBOSSED - 5 Pcs. Set Copper

JEI-528 MORNING DEW DIAMOND - 3 Pcs. Set Copper