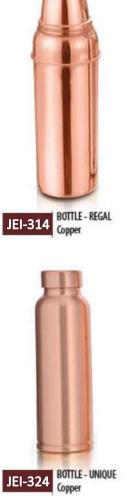

# AQUAWARES

JEI-315 BOTTLE - MIST Copper

JEI-316 BOTTLE - IMPERIAL Copper, Stainless Steel

JEI-317 BOTTLE - EMERALD Copper, Stainless Steel

JEI-325 **BOTTLE - ELEGANT** 

JEI-326 BOTTLE - DIAMOND

JEI-327 THERMOS BOTTLE Copper