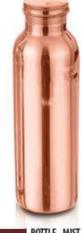

# AQUAWARES

JEI-315 BOTTLE - MIST Copper

JEI-316 BOTTLE - IMPERIAL Copper, Stainless Steel

JEI-317 BOTTLE - EMERALD Copper, Stainless Steel

JEI-325 **BOTTLE - ELEGANT** 

JEI-326 BOTTLE - DIAMOND

JEI-327 THERMOS BOTTLE Copper