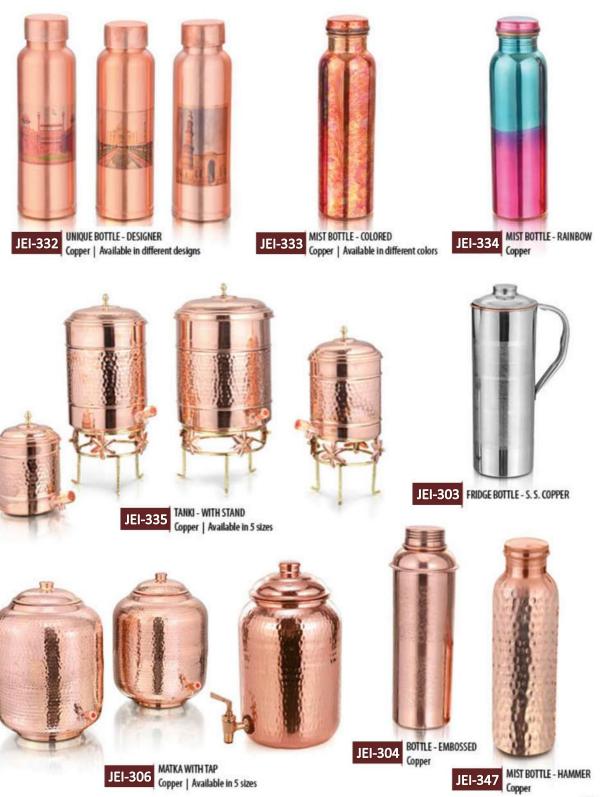

# AQUAWARES

JEI-315 BOTTLE - MIST Copper

JEI-316 BOTTLE - IMPERIAL Copper, Stainless Steel

JEI-317 BOTTLE - EMERALD Copper, Stainless Steel

JEI-325 **BOTTLE - ELEGANT** 

JEI-326 BOTTLE - DIAMOND

JEI-327 THERMOS BOTTLE Copper

JEI-329 BOTTLE - ROYAL Copper

JEI-331 CHAMPAGNE BOTTLE - SMALL Copper