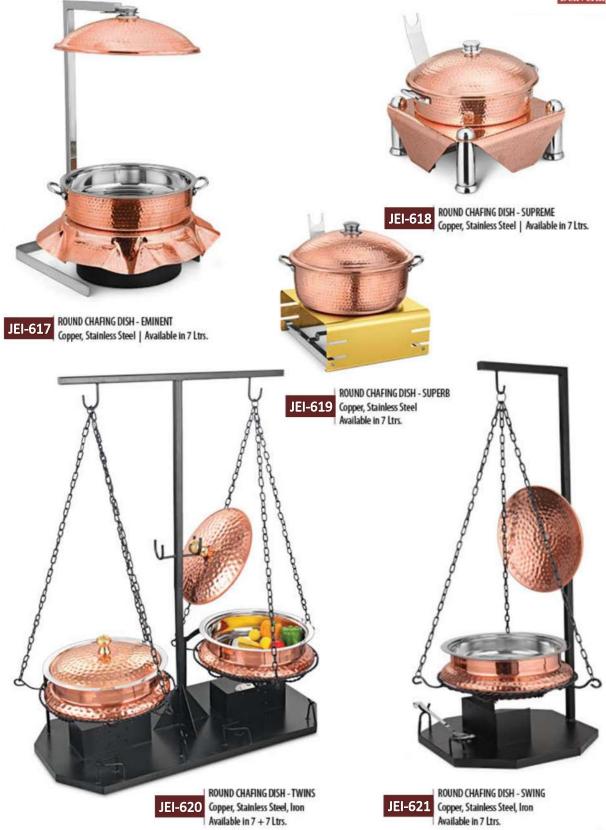

|                                                                     |























# Jaggi **DISPLAY ACCESSORIES** dia **Delivering the Best** JEI-612 DISPLAY PLATTER - OVAL Copper | Available in 2 Sizes **DISPLAY PLATTER - RECTANGULAR** JEI-613 Copper | Available in 2 Sizes DISPLAY PLATTER - ROUND DEEP JEI-614 Copper | Available in 2 Sizes DISPLAY PLATTER - ROUND FLAT JEI-615 Copper | Available in 2 Sizes **DISPLAY PLATTER - SQAURE** JEI-616 Copper | Available in 2 Sizes **DISPLAY RISER - SQUARE** Copper, Brass JEI-153 Available in 3 Sizes JEI-154 DISPLAY RISER - ROUND FLAT Copper, Brass | Available in 3 Sizes DISPLAY RISER - ROUND DEEP JEI-155 Copper, Brass | Available in 3 Sizes

### CHAFING DISH





# CHAFING DISH







### AQUAWARE



Water stored in copperware is the boon of life. Purified, it helps to regulate digestion and cardiac orders-the basis of good health. Our scriptures also recommend drinking of four glasses of water stored overnight in a copper utensil every morning.



# AQUAWARES







JEI-315 BOTTLE - MIST Copper



JEI-316 BOTTLE - IMPERIAL Copper, Stainless Steel



JEI-317 BOTTLE - EMERALD Copper, Stainless Steel





JEI-325 **BOTTLE - ELEGANT** 



JEI-326 BOTTLE - DIAMOND



JEI-327 THERMOS BOTTLE Copper





JEI-329 BOTTLE - ROYAL Copper







JEI-331 CHAMPAGNE BOTTLE - SMALL Copper

### AQUAWARE





# Jaggi AQUAWARES Export India **Delivering the Best** JEI-309 TAPER GLASS BEADED Copper JEI-307 S. S. COPPER GLASS - SILVER TOUCH Copper, Stainless Steel JEI-310 TAPER GLASS UN