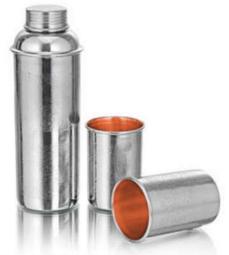

# AQUAWARES

JEI-315 BOTTLE - MIST Copper

JEI-316 BOTTLE - IMPERIAL Copper, Stainless Steel

JEI-317 BOTTLE - EMERALD Copper, Stainless Steel

JEI-325 **BOTTLE - ELEGANT** 

JEI-326 BOTTLE - DIAMOND

JEI-327 THERMOS BOTTLE Copper