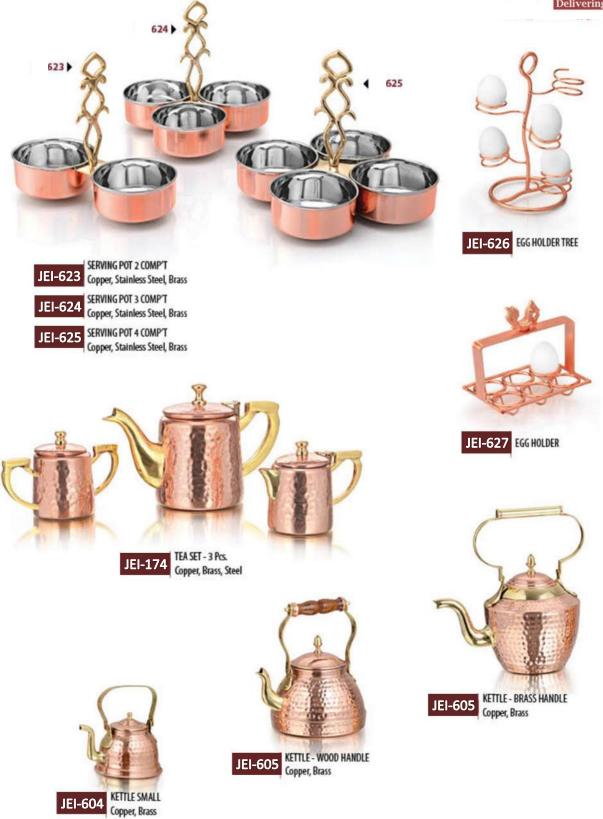

# **TABLEWARES** port India Delivering the Best OVAL PLATTER **OVAL ENTRÉE DISH** JEI-106 Copper, Stainless Steel | Available in 3 sizes JEI-107 Copper, Stainless Steel | Available in 3 sizes OVAL ENTRÉE DISH - BRASS HANDLE JEI-198 Copper, Stainless Steel | Available in 3 sizes GRAVY BUCKET Copper, Stainless Steel | Available in 3 sizes JEI-108 HANDI COVER - DOME **JEI-105** OVAL ENTRÉE DISH - EMBOSSED BRASS HANDLE Copper, Stainless Steel, Brass | Available in 7 sizes JEI-628 Copper, Stainless Steel | Available in 3 sizes JEI-601 PUNJABI HANDI COVER Copper, Brass | Available in 6 sizes HANDI COVER - FLAT JEI-165 Copper, Stainless Steel, Brass | Available in 5 sizes JEI-602 GLASS COVER WITH BRASS KNOB Available in 5 sizes 5

# Jaggi **TABLEWARES** Export India **Delivering the Best ROUND ENTRÉE DISH** JEI-142 BELLY PAN Copper, Stainless Steel | Available in 2 sizes JEI-179 Copper, Stainless Steel, Brass Available in 3 sizes MINI BOWL - BELLY JEI-181 Copper, Stainless Steel, Brass JEI-180 WOK Copper, Stainless Steel, Brass | Available in 3 sizes MINI BELLY PAN JEI-182 Copper, Stainless Steel, Brass JEI-119 MUGLAI Copper, Brass JEI-197 MONARCH Copper JEI-195 PEARL HAMMER Copper JEI-196 PEARL DELUX Copper JEI-110 SIGRI Copper, Stainless Steel, Brass | Available in 3 sizes INDUCTION HANDI JEI-171 Copper, Stainless Steel | Available in 4 Sizes