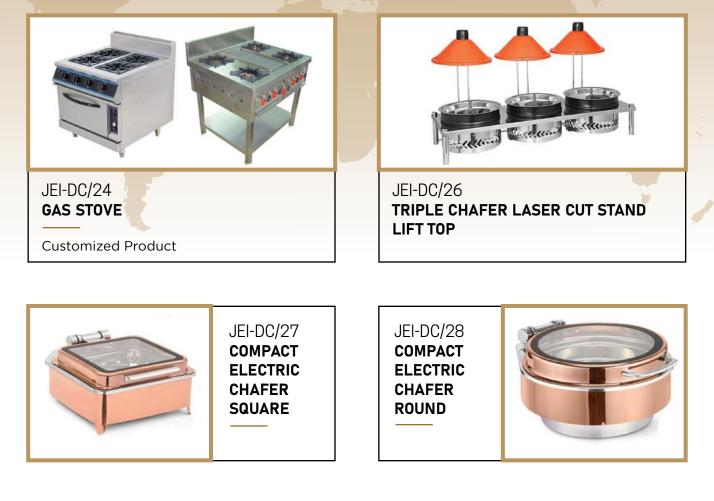

### **Catering Equipments**

\* All Chafing Dish Shown above are available in different capacity as per your requirement. \* Every product classified as 'Customized' can be made as per your requirement.

JEI-DC/29 BRASS CHEFING DISH RECTANGLE

JEI-DC/30 BRASS CHEFING DISH SQUARE

JEI-DC/31 Chefing dish gray

\* All Chafing Dish Shown above are available in different capacity as per your requirement. \* Every product classified as 'Customized' can be made as per your requirement.

RECTANGULAR

JEI-DC/34 BRASS CHEFING DISH GLASS TOP SQUARE

JEI-DC/35 BRASS CHEFING DISH LIFT TOP BLACK

\* All Chafing Dish Shown above are available in different capacity as per your requirement. \* Every product classified as 'Customized' can be made as per your requirement.

JEI-DC/36 ROLLING TOP CHEFING DISH

JEI-DC/37 Rolling top chefing DISH

JEI-DC/38 ROLLING TOP CHEFING DISH

JEI-DC/39 SS BRASS CHEFING DISH GLASS TOP RECTANGULAR

JEI-DC/40 SS BRASS CHEFING DISH GLASS TOP SQUARE

JEI-DC/42 SS CHEFING DISH GLASS TOP RECTANGULAR

JEI-DC/43 SS CHEFING DISH GLASS TOP RECTANGULAR

JEI-DC/44 SS CHEFING DISH GLASS TOP RECTANGULAR

\* All Chafing Dish Shown above are available in different capacity as per your requirement. \* Every product classified as 'Customized' can be made as per your requirement.

JEI-DC/45 CHEFING DISH WITH HANGING STAND

JEI-DC/46 CHULLAH TYPE CHEFER

JEI-DC/48 TAPER STOVE CHEFER

JEI-DC/49 Wok Style Chefer Black

\* All Chafing Dish Shown above are available in different capacity as per your requirement. \* Every product classified as 'Customized' can be made as per your requirement.