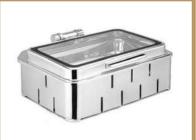

JEI-DC/36 ROLLING TOP CHEFING DISH

JEI-DC/37 Rolling top chefing DISH

JEI-DC/38 ROLLING TOP CHEFING DISH

JEI-DC/39 SS BRASS CHEFING DISH GLASS TOP RECTANGULAR

JEI-DC/40 SS BRASS CHEFING DISH GLASS TOP SQUARE

JEI-DC/42 SS CHEFING DISH GLASS TOP RECTANGULAR

JEI-DC/43 SS CHEFING DISH GLASS TOP RECTANGULAR

JEI-DC/44 SS CHEFING DISH GLASS TOP RECTANGULAR

\* All Chafing Dish Shown above are available in different capacity as per your requirement. \* Every product classified as 'Customized' can be made as per your requirement.