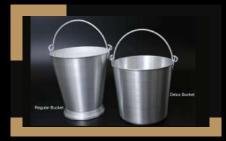

JEI-KA/49 BOX TRAY

JEI-KA/50 BURFI TRAY

JEI-KA/51 BUCKET

JEI-KA/52 Kettle

JEI-KA/53 CAKE PAN

JEI-KA/54 PIZZA TRAY

JEI-KA/55 BASIN

\* All Aluminium Utensils mentioned here are available in different sizes, contact us to know more.