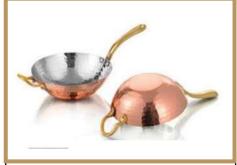

Single Wall, Hammer Available in 2 Sizes

JEI-KS/49 Wok Brass Handle -Antique gold

Single Wall, Hammer Available in 2 Sizes

JEI-KS/50 WOK BRASS HANDLE -BLACK MATT

Single Wall, Hammer Available in 6 Sizes

#### JEI-KS/51 Wok Brass Handle -Copper Plated

Single Wall, Hammer Available in 2 Sizes

JEI-KS/52 Oval pan brass handle - Antique gold

Single Wall, Hammer Available in 2 Sizes

JEI-KS/53 Oval pan brass handle - Black Matt