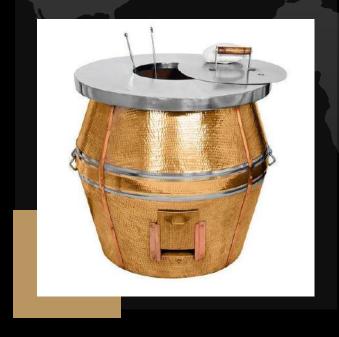

#### COPPER HAMMERED TANDOOR

This is the one of the best live kitchen version of tandoor having long durability with SS Handles and Copper body used best for catering and banquets purpose.

#### Standard Size • 35X35X37" (Best selling size for Indian Restaurants)