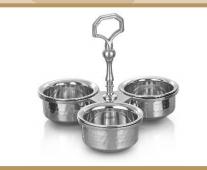

#### JEI-KC/04 MUG HAMMERED

JEI-KC/05 MINI BAR-BE-QUE

JEI-KC/06 CHIP & DIP ROUND

JEI-KC/07 SIGRI WITH HANDI SET

PVD GOLD CUTLARY

JEI-KC/09 COPPER BUFFET DISH

JEI-KC/10 PICKEL DISH

\* All Copper Utensils mentioned here are available in different sizes, contact us to know more.