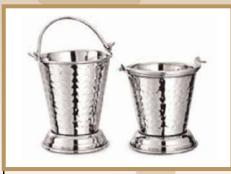

# Authentic Indian Tableware (Stainless Steel)

\* All Stainless Steel Utensils mentioned here are available in different sizes, contact us to know more.

JEI-KS/07 GRAVY BUCKET

Hammered, Matte Finish Available in 2 Sizes