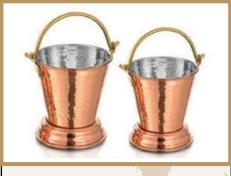

JEI-KA/49 BOX TRAY

JEI-KA/50 BURFI TRAY

JEI-KA/51 BUCKET

JEI-KA/52 Kettle

JEI-KA/53 CAKE PAN

JEI-KA/54 PIZZA TRAY

JEI-KA/55 BASIN

\* All Aluminium Utensils mentioned here are available in different sizes, contact us to know more.