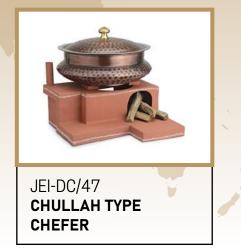

JEI-DC/45 CHEFING DISH WITH HANGING STAND

JEI-DC/46 CHULLAH TYPE CHEFER

JEI-DC/48 TAPER STOVE CHEFER

JEI-DC/49 Wok Style Chefer Black

\* All Chafing Dish Shown above are available in different capacity as per your requirement. \* Every product classified as 'Customized' can be made as per your requirement.