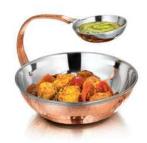

# Authentic Indian Tableware (Copperware)

To Visit Our Complete Range

**Click Here** 

JEI-KC/101 SERVING TAWA/ ROUND PLATTER Made of: Copper, SS, Brass

JEI-KC/103 SERVING KARAHI Made of: Copper, SS and Brass