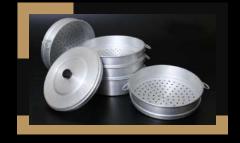

# Indian Kitchen Accesorries (Aluminium)

JEI-KA/01 TOPES/BHAGONA

JEI-KA/02 STOCK POT

JEI-KA/03 JALEBI TAWI

JEI-KA/04 NOODLES MAKING MACHINE

JEI-KA/05 SHEET TAWA

JEI-KA/06 MATHAAR TOPE

JEI-KA/07 MOMO SET

JEI-KA/08 SMALL SIZE TOPE 10X28

JEI-KA/09 MEDIUM SIZE TOPE 29X50

JEI-KA/10 XL SIZE TOPE 72X100

JEI-KA/11 MADURAI TOPE (ROUND BOTTOM)

JEI-KA/12 DEEP TOPE / KOLGAM

JEI-KA/13 DEEP TOPE / KOLGAM MADURAI SHAPE

JEI-KA/14 LAGAN