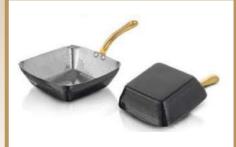

#### JEI-KS/55 SQUARE PAN BRASS HANDLE -ANTIQUE GOLD

Single Wall, Hammer Available in 2 Sizes

\* All Stainless Steel Utensils mentioned here are available in different sizes, contact us to know more.

JEI-KS/56 SQUARE PAN BRASS HANDLE - BLACK MATT

Single Wall, Hammer Available in 2 Sizes

JEI-KS/57 Square Pan Brass Handle - Copper Plated

Single Wall, Hammer Available in 2 Sizes

JEI-KS/58 BELLY PAN BRASS HANDLE - ANTIQUE GOLD

Single Wall, Hammer Available in 2 Sizes