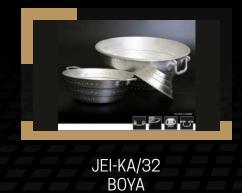

JEI-KA/31 XL KARAHI

JEI-KA/33 PENDOI BOYA/COLLANDER

JEI-KA/34 BOYA WITH MS-RING

JEI-KA/35 LIGHT SAUCE PAN ( BEADED)

JEI-KA/36 REGULAR SAUCE PAN

JEI-KA/37 HEAVY BOTTOM SAUCE PAN

JEI-KA/38 MILK PAN

JEI-KA/39 HOTEL <u>SAUCE PAN</u>