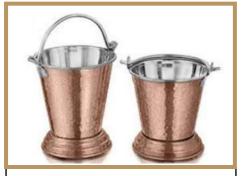

JEI-KS/24 PICKLE DISH 3 COMPARTMENT

Double Wall, Hammer Available in 4 Comp also

JEI-KS/25 BUTTER DISH

Single Wall, Mirror

JEI-KS/26 GRAVY BUCKET - COPPER PLATED

Double Wall, Hammer/Plain Available in 2 Sizes

JEI-KS/27 Gravy Bucket - Black Matt

Double Wall, Hammer/Plain Available in 2 Sizes

JEI-KS/28 GRAVY BUCKET - ANTIQUE COPPER

Double Wall, Hammer/Plain Available in 2 Sizes

JEI-KS/29 GRAVY BUCKET - ANTIQUE SILVER

Double Wall, Hammer/Plain Available in 2 Sizes

JEI-KS/30 GRAVY BUCKET - ANTIQUE GOLD

Double Wall, Hammer/Plain Available in 2 Sizes