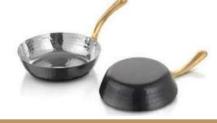

# Authentic Indian Tableware (Stainless Steel)

\* All Stainless Steel Utensils mentioned here are available in different sizes, contact us to know more.

JEI-KS/07 GRAVY BUCKET

Hammered, Matte Finish Available in 2 Sizes

JEI-KS/09 SERVING HANDI WITH BRASS HANDLE

Available in 3 Sizes

JEI-KS/10 SS FRY PAN WITH BRASS HANDLE

Mirror, Hammered Available in Round & Square

JEI-KS/11 BREAD BASKET

Hammered, Mirror Shapes: Round, Oval & Curved Available in 2 Sizes

JEI-KS/12 DISPLAY PLATTERS

Hammer Shapes: Round, Rectangular & Square Available in 2 Sizes

JEI-KS/14 TIKKA STAND 4 SKEWER

Available with 1 Skewer also

JEI-KS/15 Barbeque square

Single Wall, Matt Available in Rectangular Shape also