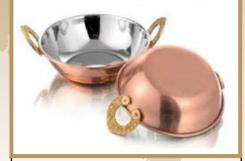

# Authentic Indian Tableware (Copperware)

To Visit Our Complete Range

**Click Here** 

JEI-KC/101 SERVING TAWA/ ROUND PLATTER Made of: Copper, SS, Brass

JEI-KC/103 SERVING KARAHI Made of: Copper, SS and Brass