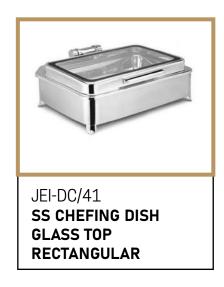

JEI-DC/42 SS CHEFING DISH GLASS TOP RECTANGULAR

JEI-DC/43 SS CHEFING DISH GLASS TOP RECTANGULAR

JEI-DC/44 SS CHEFING DISH GLASS TOP RECTANGULAR

\* All Chafing Dish Shown above are available in different capacity as per your requirement. \* Every product classified as 'Customized' can be made as per your requirement.