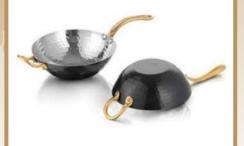

Single Wall, Hammer Available in 2 Sizes

JEI-KS/49 Wok Brass Handle -Antique gold

Single Wall, Hammer Available in 2 Sizes

JEI-KS/50 WOK BRASS HANDLE -BLACK MATT

Single Wall, Hammer Available in 6 Sizes

#### JEI-KS/51 Wok Brass Handle -Copper Plated

Single Wall, Hammer Available in 2 Sizes

JEI-KS/52 Oval pan brass handle - Antique gold

Single Wall, Hammer Available in 2 Sizes

JEI-KS/53 Oval pan brass handle - Black Matt