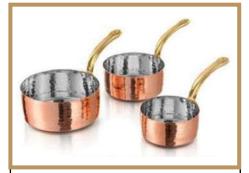

# Authentic Indian Tableware (Copperware)

To Visit Our Complete Range

**Click Here** 

JEI-KC/101 SERVING TAWA/ ROUND PLATTER Made of: Copper, SS, Brass

JEI-KC/103 SERVING KARAHI Made of: Copper, SS and Brass

JEI-KC/106 OVAL PLATTER Made of: Copper, Stainless Steel

JEI-KC/108 GRAVY BUCKET Made of: Copper, SS

JEI-KC/180 WOK Made of: Copper, SS, Brass

JEI-KC/187 SNACK WARMER RECTANGULAR DIAMOND CUT Made of: Copper, SS, Brass

\* All Copper Utensils mentioned here are available in different sizes, contact us to know more.