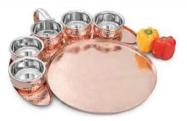

# Authentic Indian Tableware (Copperware)

To Visit Our Complete Range

**Click Here** 

JEI-KC/101 SERVING TAWA/ ROUND PLATTER Made of: Copper, SS, Brass

JEI-KC/103 SERVING KARAHI Made of: Copper, SS and Brass