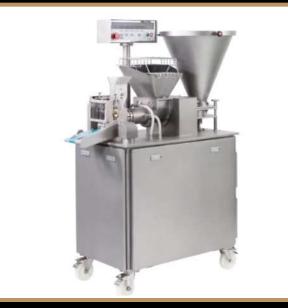

#### JEI-FM/17 FROZEN SNACKS/SAMOSA MAKING MACHINE

This machine can make different types of snacks like samosa, momos, pizza pockets, vegetable squares.

\*These products are very popular in export market of frozen foods.

\*We provide different dyes to make various sizes & shapes.

\*Machine is made with excellent quality standards.

\* All Food Machines mentioned are available in different capacities as per your requirement. \* We have wide range of food processing machines available, contact us to know more.