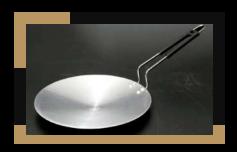

# Authentic Indian Tableware (Copperware)

To Visit Our Complete Range

**Click Here** 

JEI-KC/101 SERVING TAWA/ ROUND PLATTER Made of: Copper, SS, Brass

JEI-KC/103 SERVING KARAHI Made of: Copper, SS and Brass