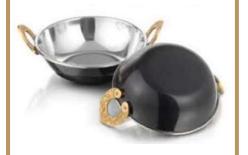

# Authentic Indian Tableware (Copperware)

To Visit Our Complete Range

**Click Here** 

JEI-KC/101 SERVING TAWA/ ROUND PLATTER Made of: Copper, SS, Brass

JEI-KC/103 SERVING KARAHI Made of: Copper, SS and Brass