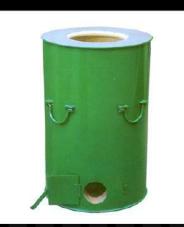

#### MS CATERING ROUND DRUM TANDOOR

This tandoor is used mostly for catering purposes by Restaurants and caterers around the world. With the use of latest cutting technology and machine we are able to manufacture high quality Drum tandoor which makes it a complete solution for catering.

#### Available in Sizes (inches):

18X18X24"
21X21X28"
23X23X30"
23X23X35"