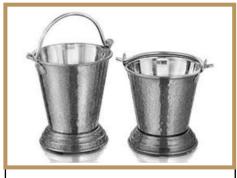

# Authentic Indian Tableware (Stainless Steel)

\* All Stainless Steel Utensils mentioned here are available in different sizes, contact us to know more.

JEI-KS/07 GRAVY BUCKET

Hammered, Matte Finish Available in 2 Sizes