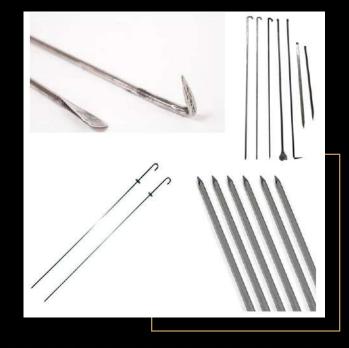

MILD SS TOP TANDOOR

As compared to normal SS Tandoor it is quite cheaper and starter in cooking line. Not only this, the other features are:

#### **Easily Movable**

Long Lasting

Cost Effective

**Highly Insulated** 

#### Available in Different Sizes (inches):

• 30X30X36"

- 32x32x37" (standard for Indian Restaurants)
- 34X34X36"





## SS ROUND CATERING TANDOOR

Generally used in small catering, parties or celebration.

One of the most special characteristics of this tandoor is its portability and convenience, it can be used in any environment like Garden, Roof, Parks etc.

| Easy To Use          |
|----------------------|
| Low Cost Maintenance |
| Portable Size        |

Available in Different Sizes • 18X18X24" • 21X21X31"



### CLAY TANDOOR

### TANDOOR ACCESSORIES (SS SEEKH)





### **Display Counters**



JEI-DC/01 Sweet DISPLAY COUNTER REFRIGERATOR

Available in HOT/COLD





#### JEI-DC/03 Bain Marie Cold

Available in HOT/COLD Customized

\* All Counters and bain marie size can be customized according to your requirement \* We ensure that all counters are made of high quality SS Grade - 304



### **Display Counters**



#### JEI-DC/05 GOL GAPPA COUNTER

Available with different partitions



\* All Counters and bain marie size can be customized according to your requirement \* We ensure that all counters are made of high quality SS Grade - 304



### **Catering Equipments**



\* All Chafing Dish Shown above are available in different capacity as per your requirement. \* Every product classified as 'Customized' can be made as per your requirement.