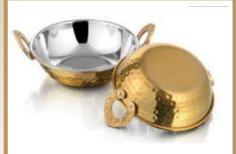

# Authentic Indian Tableware (Copperware)

To Visit Our Complete Range

**Click Here** 

JEI-KC/101 SERVING TAWA/ ROUND PLATTER Made of: Copper, SS, Brass

JEI-KC/103 SERVING KARAHI Made of: Copper, SS and Brass