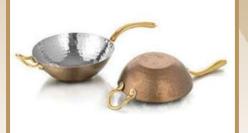

Single Wall, Hammer Available in 2 Sizes

JEI-KS/49 Wok Brass Handle -Antique gold

Single Wall, Hammer Available in 2 Sizes

JEI-KS/50 WOK BRASS HANDLE -BLACK MATT

Single Wall, Hammer Available in 6 Sizes

#### JEI-KS/51 Wok Brass Handle -Copper Plated

Single Wall, Hammer Available in 2 Sizes

JEI-KS/52 Oval pan brass handle - Antique gold

Single Wall, Hammer Available in 2 Sizes

JEI-KS/53 Oval pan brass handle - Black Matt