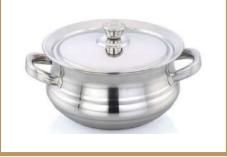

JEI-KS/09 SERVING HANDI WITH BRASS HANDLE

Available in 3 Sizes

JEI-KS/10 SS FRY PAN WITH BRASS HANDLE

Mirror, Hammered Available in Round & Square

JEI-KS/11 BREAD BASKET

Hammered, Mirror Shapes: Round, Oval & Curved Available in 2 Sizes