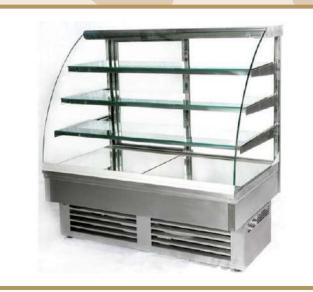

#### JEI-DC/03 Bain Marie Cold

Available in HOT/COLD Customized

\* All Counters and bain marie size can be customized according to your requirement \* We ensure that all counters are made of high quality SS Grade - 304