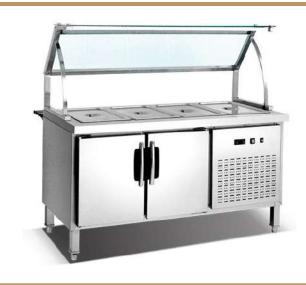

#### JEI-DC/03 Bain Marie Cold

Available in HOT/COLD Customized

\* All Counters and bain marie size can be customized according to your requirement \* We ensure that all counters are made of high quality SS Grade - 304