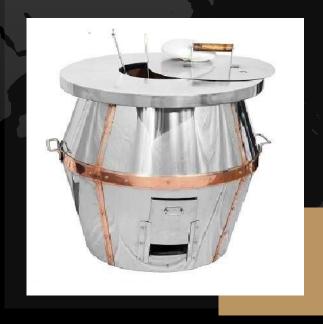

### SS COPPER MIRROR BARREL

Known for its Elegant Look, Quality and Durability

If you are up for a live catering, then this Tandoor is the best choice gilded with SS Handles and large heavy duty wheels for convenient moving. Having a barrel shape it consist of features like rust proof, heavy insulation, durability etc.