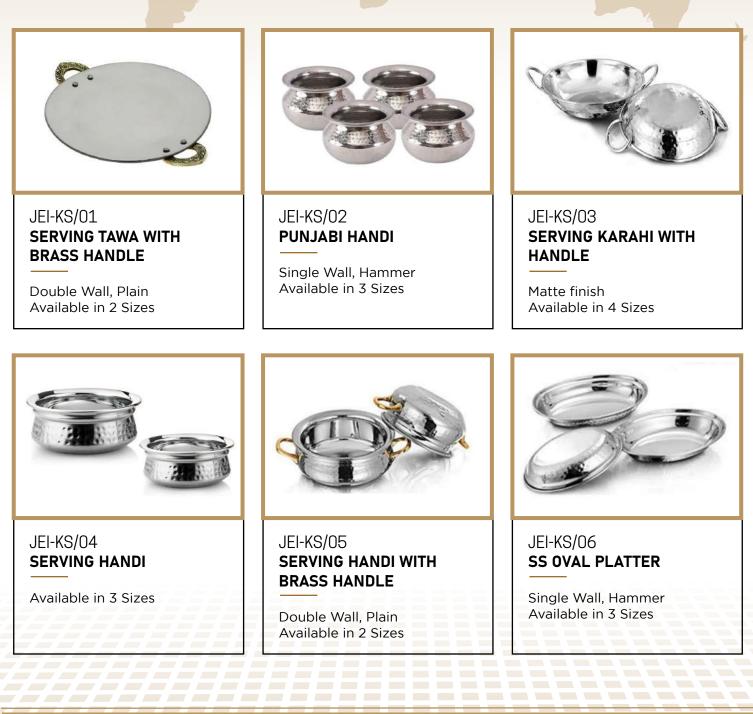

# Authentic Indian Tableware (Stainless Steel)

\* All Stainless Steel Utensils mentioned here are available in different sizes, contact us to know more.

JEI-KS/07 GRAVY BUCKET

Hammered, Matte Finish Available in 2 Sizes

JEI-KS/09 SERVING HANDI WITH BRASS HANDLE

Available in 3 Sizes

JEI-KS/10 SS FRY PAN WITH BRASS HANDLE

Mirror, Hammered Available in Round & Square

JEI-KS/11 BREAD BASKET

Hammered, Mirror Shapes: Round, Oval & Curved Available in 2 Sizes

JEI-KS/12 DISPLAY PLATTERS

Hammer Shapes: Round, Rectangular & Square Available in 2 Sizes

JEI-KS/14 TIKKA STAND 4 SKEWER

Available with 1 Skewer also

JEI-KS/15 Barbeque square

Single Wall, Matt Available in Rectangular Shape also

JEI-KS/13

**TABLETOP TANDOOR** 

Single Wall, Hammer

\* All Stainless Steel Utensils mentioned here are available in different sizes, contact us to know more.

\* All Stainless Steel Utensils mentioned here are available in different sizes, contact us to know more.