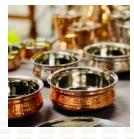

# Authentic Indian Tableware (Copperware)

To Visit Our Complete Range

**Click Here** 

JEI-KC/101 SERVING TAWA/ ROUND PLATTER Made of: Copper, SS, Brass

JEI-KC/103 SERVING KARAHI Made of: Copper, SS and Brass

JEI-KC/106 OVAL PLATTER Made of: Copper, Stainless Steel

JEI-KC/108 GRAVY BUCKET Made of: Copper, SS

JEI-KC/180 WOK Made of: Copper, SS, Brass

JEI-KC/187 SNACK WARMER RECTANGULAR DIAMOND CUT Made of: Copper, SS, Brass

\* All Copper Utensils mentioned here are available in different sizes, contact us to know more.