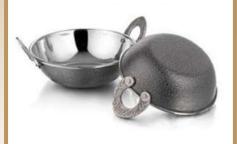

# Authentic Indian Tableware (Copperware)

To Visit Our Complete Range

**Click Here** 

JEI-KC/101 SERVING TAWA/ ROUND PLATTER Made of: Copper, SS, Brass

JEI-KC/103 SERVING KARAHI Made of: Copper, SS and Brass