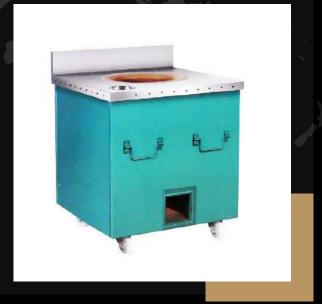

### MILD SS TOP TANDOOR

As compared to normal SS Tandoor it is quite cheaper and starter in cooking line. Not only this, the other features are:

#### **Easily Movable**

Long Lasting

Cost Effective

**Highly Insulated** 

#### Available in Different Sizes (inches):

• 30X30X36"

- 32x32x37" (standard for Indian Restaurants)
- 34X34X36"