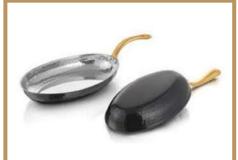

Single Wall, Hammer Available in 2 Sizes

JEI-KS/49 Wok Brass Handle -Antique gold

Single Wall, Hammer Available in 2 Sizes

JEI-KS/50 WOK BRASS HANDLE -BLACK MATT

Single Wall, Hammer Available in 6 Sizes

#### JEI-KS/51 Wok Brass Handle -Copper Plated

Single Wall, Hammer Available in 2 Sizes

JEI-KS/52 Oval pan brass handle - Antique gold

Single Wall, Hammer Available in 2 Sizes

JEI-KS/53 Oval pan brass handle - Black Matt