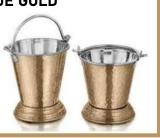

JEI-KS/27 Gravy Bucket - Black Matt

Double Wall, Hammer/Plain Available in 2 Sizes

JEI-KS/28 GRAVY BUCKET - ANTIQUE COPPER

Double Wall, Hammer/Plain Available in 2 Sizes

JEI-KS/29 GRAVY BUCKET - ANTIQUE SILVER

Double Wall, Hammer/Plain Available in 2 Sizes

JEI-KS/30 GRAVY BUCKET - ANTIQUE GOLD

Double Wall, Hammer/Plain Available in 2 Sizes