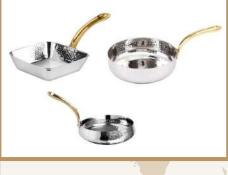

JEI-KS/09 SERVING HANDI WITH BRASS HANDLE

Available in 3 Sizes

JEI-KS/10 SS FRY PAN WITH BRASS HANDLE

Mirror, Hammered Available in Round & Square

JEI-KS/11 BREAD BASKET

Hammered, Mirror Shapes: Round, Oval & Curved Available in 2 Sizes

JEI-KS/12 DISPLAY PLATTERS

Hammer Shapes: Round, Rectangular & Square Available in 2 Sizes

JEI-KS/14 TIKKA STAND 4 SKEWER

Available with 1 Skewer also

JEI-KS/15 Barbeque square

Single Wall, Matt Available in Rectangular Shape also