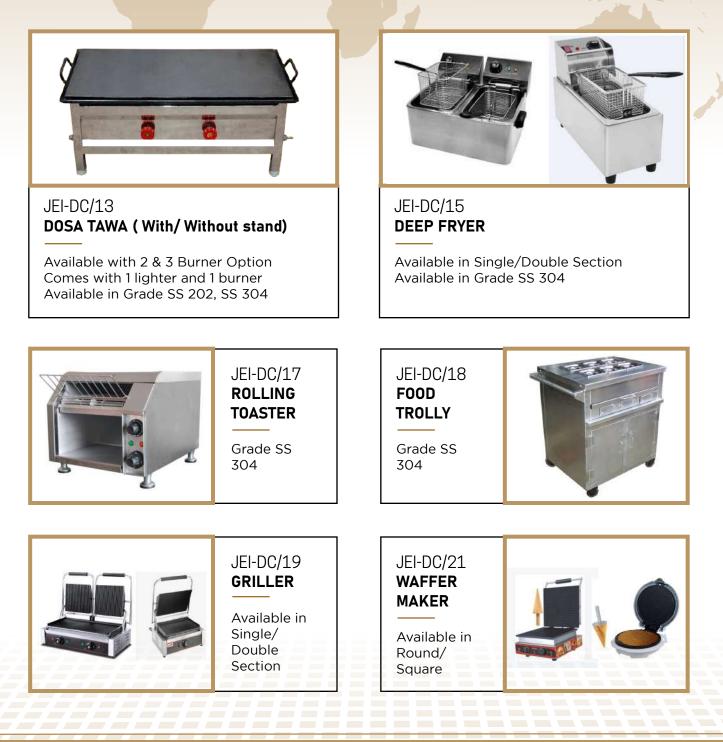

### **Food Machines and Grinders**

JEI-FM/01 Commercial Mixer Grinder

JEI-FM/03 Commercial DRY MASALA GRINDER

JEI-FM/04 Dough Maker Machine

\* All Food Machines mentioned are available in different capacities as per your requirement. \* We have wide range of food processing machines available, contact us to know more.

JEI-FM/07 **Frying Kadai** 

JEI-FM/08 GRAVY MACHINE

JEI-FM/09 BAKING/ROASTING / MIXING MACHINE

JEI-FM/10 LADDU MAKING MACHINE

\* All Food Machines mentioned are available in different capacities as per your requirement. \* We have wide range of food processing machines available, contact us to know more.