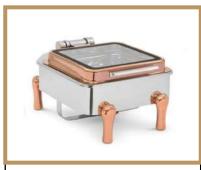

JEI-DC/36 ROLLING TOP CHEFING DISH

JEI-DC/37 Rolling top chefing DISH

JEI-DC/38 ROLLING TOP CHEFING DISH

JEI-DC/39 SS BRASS CHEFING DISH GLASS TOP RECTANGULAR

JEI-DC/40 SS BRASS CHEFING DISH GLASS TOP SQUARE

JEI-DC/42 SS CHEFING DISH GLASS TOP RECTANGULAR

JEI-DC/43 SS CHEFING DISH GLASS TOP RECTANGULAR

JEI-DC/44 SS CHEFING DISH GLASS TOP RECTANGULAR

\* All Chafing Dish Shown above are available in different capacity as per your requirement. \* Every product classified as 'Customized' can be made as per your requirement.