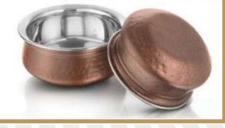

#### JEI-KS/39 Serving Handi/Lagan - Antique Copper

Double Wall, Hammer/Plain Available in 6 Sizes

\* All Stainless Steel Utensils mentioned here are available in different sizes, contact us to know more.