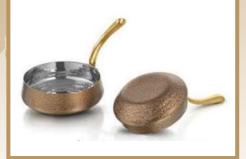

JEI-KS/09 SERVING HANDI WITH BRASS HANDLE

Available in 3 Sizes

JEI-KS/10 SS FRY PAN WITH BRASS HANDLE

Mirror, Hammered Available in Round & Square

JEI-KS/11 BREAD BASKET

Hammered, Mirror Shapes: Round, Oval & Curved Available in 2 Sizes

JEI-KS/12 DISPLAY PLATTERS

Hammer Shapes: Round, Rectangular & Square Available in 2 Sizes

JEI-KS/14 TIKKA STAND 4 SKEWER

Available with 1 Skewer also

JEI-KS/15 Barbeque square

Single Wall, Matt Available in Rectangular Shape also