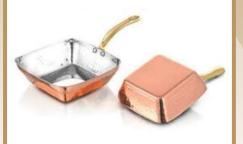

#### JEI-KS/55 SQUARE PAN BRASS HANDLE -ANTIQUE GOLD

Single Wall, Hammer Available in 2 Sizes

\* All Stainless Steel Utensils mentioned here are available in different sizes, contact us to know more.

JEI-KS/56 SQUARE PAN BRASS HANDLE - BLACK MATT

Single Wall, Hammer Available in 2 Sizes

JEI-KS/57 Square Pan Brass Handle - Copper Plated

Single Wall, Hammer Available in 2 Sizes

JEI-KS/58 BELLY PAN BRASS HANDLE - ANTIQUE GOLD

Single Wall, Hammer Available in 2 Sizes