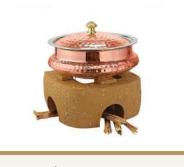

JEI-DC/45 CHEFING DISH WITH HANGING STAND

JEI-DC/46 CHULLAH TYPE CHEFER

JEI-DC/48 TAPER STOVE CHEFER

JEI-DC/49 Wok Style Chefer Black

\* All Chafing Dish Shown above are available in different capacity as per your requirement. \* Every product classified as 'Customized' can be made as per your requirement.