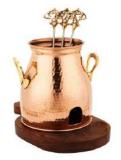

# Authentic Indian Tableware (Copperware)

To Visit Our Complete Range

**Click Here** 

JEI-KC/11 ROYAL THIS SET

JEI-KC/12 COPPER THALI SET

JEI-KC/13 HANDI WITH GLASS LID

JEI-KC/14 PIUNJABI HANDI WITH LID

JEI-KC/15 ROYAL COPPER CHEFING DISH

JEI-KC/16 REVOLVING BUFFET SET

JEI-KC/17 CONCEPT IMAGE

\* All Copper Utensils mentioned here are available in different sizes, contact us to know more.