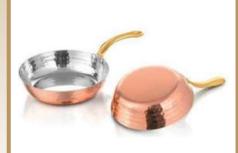

# Authentic Indian Tableware (Copperware)

To Visit Our Complete Range

**Click Here** 

JEI-KC/101 SERVING TAWA/ ROUND PLATTER Made of: Copper, SS, Brass

JEI-KC/103 SERVING KARAHI Made of: Copper, SS and Brass

JEI-KC/106 OVAL PLATTER Made of: Copper, Stainless Steel

JEI-KC/108 GRAVY BUCKET Made of: Copper, SS

JEI-KC/180 WOK Made of: Copper, SS, Brass

JEI-KC/187 SNACK WARMER RECTANGULAR DIAMOND CUT Made of: Copper, SS, Brass

\* All Copper Utensils mentioned here are available in different sizes, contact us to know more.