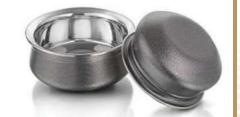

Double Wall, Hammer/Plain Available in 5 Sizes

JEI-KS/35 Serving Karahi -Antique Copper

Double Wall, Hammer/Plain Available in 5 Sizes

JEI-KS/36 Serving Karahi - Black Matt

Double Wall, Hammer/Plain Available in 2 Sizes