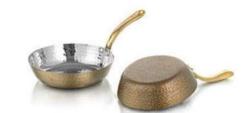

# Authentic Indian Tableware (Stainless Steel)

\* All Stainless Steel Utensils mentioned here are available in different sizes, contact us to know more.

JEI-KS/07 GRAVY BUCKET

Hammered, Matte Finish Available in 2 Sizes

JEI-KS/09 SERVING HANDI WITH BRASS HANDLE

Available in 3 Sizes

JEI-KS/10 SS FRY PAN WITH BRASS HANDLE

Mirror, Hammered Available in Round & Square

JEI-KS/11 BREAD BASKET

Hammered, Mirror Shapes: Round, Oval & Curved Available in 2 Sizes

JEI-KS/12 DISPLAY PLATTERS

Hammer Shapes: Round, Rectangular & Square Available in 2 Sizes

JEI-KS/14 TIKKA STAND 4 SKEWER

Available with 1 Skewer also

JEI-KS/15 Barbeque square

Single Wall, Matt Available in Rectangular Shape also