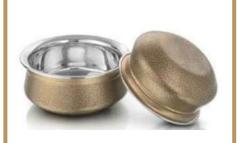

JEI-KS/37 Serving Handi/Lagan -Antique gold

Double Wall, Hammer/Plain Available in 6 Sizes

JEI-KS/40 SERVING HANDI/LAGAN -BRASS

Double Wall, Hammer/Plain Available in 6 Sizes

JEI-KS/41 Serving Handi/Lagan -Copper Plated

Double Wall, Hammer/Plain Available in 6 Sizes

JEI-KS/42 SERVING HANDI/LAGAN -BLACK MATT