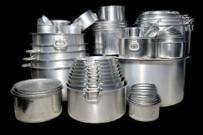

# Indian Kitchen Accesorries (Aluminium)

JEI-KA/01 TOPES/BHAGONA

JEI-KA/02 STOCK POT

JEI-KA/03 JALEBI TAWI

JEI-KA/04 NOODLES MAKING MACHINE

JEI-KA/05 SHEET TAWA

JEI-KA/06 MATHAAR TOPE

JEI-KA/07 MOMO SET

JEI-KA/08 SMALL SIZE TOPE 10X28

JEI-KA/09 MEDIUM SIZE TOPE 29X50

JEI-KA/10 XL SIZE TOPE 72X100

JEI-KA/11 MADURAI TOPE (ROUND BOTTOM)

JEI-KA/12 DEEP TOPE / KOLGAM

JEI-KA/13 DEEP TOPE / KOLGAM MADURAI SHAPE

JEI-KA/14 LAGAN

JEI-KA/15 BEADED LAGAN

JEI-KA/16 SILVERTONE HEAVY DUTY CASSEROLE

JEI-KA/17 HEAVY BOTTOM SHALLOW CASSEROLE

JEI-KA/18 FRYING BRAZIER

JEI-KA/19 HEAVY BOTTOM STOCK POT

JEI-KA/20 PARAT

JEI-KA/21 PATTI PARAT

JEI-KA/22 KHOMCHA/ROUND TRAY

JEI-KA/23 TUB

JEI-KA/24 TUB COLLANDER

JEI-KA/25 JOINTLESS DEGRA

JEI-KA/26 DEGRA/BIRYANI CHAMBU

JEI-KA/27 LIGHT KARAHI

JEI-KA/28 REGULAR KA<u>RAHI</u>

JEI-KA/29 HEAVY BOTTOM KARAHI

JEI-KA/30 CASTING KARAHI

JEI-KA/31 XL KARAHI

JEI-KA/33 PENDOI BOYA/COLLANDER

JEI-KA/34 BOYA WITH MS-RING

JEI-KA/35 LIGHT SAUCE PAN ( BEADED)

JEI-KA/36 REGULAR SAUCE PAN

JEI-KA/37 HEAVY BOTTOM SAUCE PAN

JEI-KA/38 MILK PAN

JEI-KA/39 HOTEL <u>SAUCE PAN</u>

JEI-KA/40 LIGHT FRY PAN ( BEADED)

JEI-KA/41 REGULAR FRY PAN

JEI-KA/42 HEAVY BOTTOM FRY PAN

JEI-KA/43 HOTEL FRY PAN

JEI-KA/45 BURFI TRAY

JEI-KA/46 RASGULLA TRAY

JEI-KA/47 ROASTING PAN

JEI-KA/48 WELDED TRAY

JEI-KA/49 BOX TRAY

JEI-KA/50 BURFI TRAY

JEI-KA/51 BUCKET

JEI-KA/52 Kettle

JEI-KA/53 CAKE PAN

JEI-KA/54 PIZZA TRAY

JEI-KA/55 BASIN

\* All Aluminium Utensils mentioned here are available in different sizes, contact us to know more.