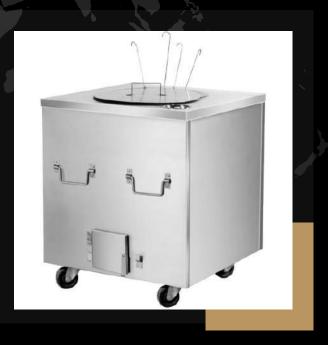

#### STAINLESS STEEL SQUARE **GAS TANDOOR**

Known for its Quality, Durability and easier handling.

Consist of steel handle and large heavy duty wheels for your ease. This comes with Iron tawa plate, Gas fitting option, Skewers and Cushion gaddi for Indian Bread.

#### Available in Sizes (inches):

- 34"X34"X36"
- 32"X32"X37" (Mostly used in Indian Restaurants)
  30"X30"X36"
- 28x28x34 (Restaurant Purpose)
- 24"X24"X35" (Catering Purpose)