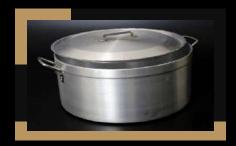

# Indian Kitchen Accesorries (Aluminium)

JEI-KA/01 TOPES/BHAGONA

JEI-KA/02 STOCK POT

JEI-KA/03 JALEBI TAWI

JEI-KA/04 NOODLES MAKING MACHINE

JEI-KA/05 SHEET TAWA

JEI-KA/06 MATHAAR TOPE

JEI-KA/07 MOMO SET

JEI-KA/08 SMALL SIZE TOPE 10X28

JEI-KA/09 MEDIUM SIZE TOPE 29X50

JEI-KA/10 XL SIZE TOPE 72X100

JEI-KA/11 MADURAI TOPE (ROUND BOTTOM)

JEI-KA/12 DEEP TOPE / KOLGAM

JEI-KA/13 DEEP TOPE / KOLGAM MADURAI SHAPE

JEI-KA/14 LAGAN