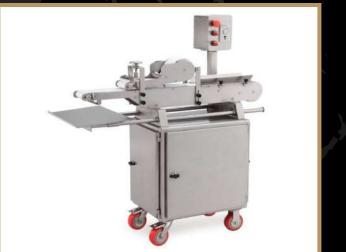

#### JEI-FM/17 FROZEN SNACKS/SAMOSA MAKING MACHINE

This machine can make different types of snacks like samosa, momos, pizza pockets, vegetable squares.

\*These products are very popular in export market of frozen foods.

\*We provide different dyes to make various sizes & shapes.

\*Machine is made with excellent quality standards.

\* All Food Machines mentioned are available in different capacities as per your requirement. \* We have wide range of food processing machines available, contact us to know more.