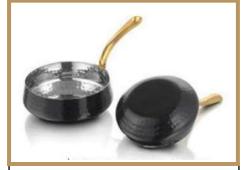

JEI-KS/24 PICKLE DISH 3 COMPARTMENT

Double Wall, Hammer Available in 4 Comp also

JEI-KS/25 BUTTER DISH

Single Wall, Mirror

JEI-KS/26 GRAVY BUCKET - COPPER PLATED

Double Wall, Hammer/Plain Available in 2 Sizes

JEI-KS/27 Gravy Bucket - Black Matt

Double Wall, Hammer/Plain Available in 2 Sizes

JEI-KS/28 GRAVY BUCKET - ANTIQUE COPPER

Double Wall, Hammer/Plain Available in 2 Sizes

JEI-KS/29 GRAVY BUCKET - ANTIQUE SILVER