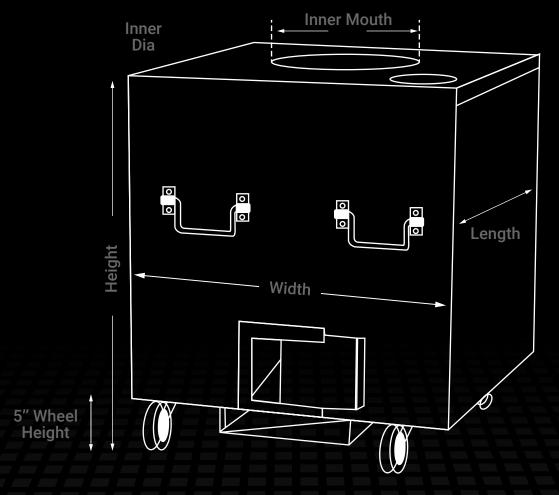

#### STAINLESS STEEL SQUARE **GAS TANDOOR**

Known for its Quality, Durability and easier handling.

Consist of steel handle and large heavy duty wheels for your ease. This comes with Iron tawa plate, Gas fitting option, Skewers and Cushion gaddi for Indian Bread.

#### Available in Sizes (inches):

- 34"X34"X36"
- 32"X32"X37" (Mostly used in Indian Restaurants)
  30"X30"X36"
- 28x28x34 (Restaurant Purpose)
- 24"X24"X35" (Catering Purpose)