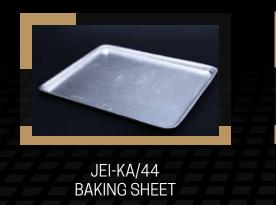

JEI-KA/49 BOX TRAY

JEI-KA/50 BURFI TRAY

JEI-KA/51 BUCKET

JEI-KA/52 Kettle

JEI-KA/53 CAKE PAN

JEI-KA/54 PIZZA TRAY

JEI-KA/55 BASIN

\* All Aluminium Utensils mentioned here are available in different sizes, contact us to know more.