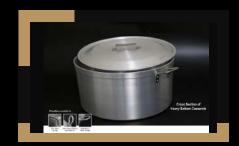

# Indian Kitchen Accesorries (Aluminium)

JEI-KA/01 TOPES/BHAGONA

JEI-KA/02 STOCK POT

JEI-KA/03 JALEBI TAWI

JEI-KA/04 NOODLES MAKING MACHINE

JEI-KA/05 SHEET TAWA

JEI-KA/06 MATHAAR TOPE

JEI-KA/07 MOMO SET

JEI-KA/08 SMALL SIZE TOPE 10X28

JEI-KA/09 MEDIUM SIZE TOPE 29X50

JEI-KA/10 XL SIZE TOPE 72X100

JEI-KA/11 MADURAI TOPE (ROUND BOTTOM)

JEI-KA/12 DEEP TOPE / KOLGAM

JEI-KA/13 DEEP TOPE / KOLGAM MADURAI SHAPE

JEI-KA/14 LAGAN