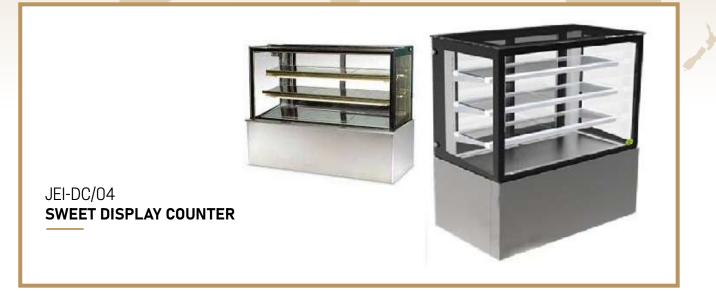

### **Display Counters**

JEI-DC/01 Sweet DISPLAY COUNTER REFRIGERATOR

Available in HOT/COLD