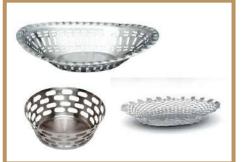

JEI-KS/09 SERVING HANDI WITH BRASS HANDLE

Available in 3 Sizes

JEI-KS/10 SS FRY PAN WITH BRASS HANDLE

Mirror, Hammered Available in Round & Square

JEI-KS/11 BREAD BASKET

Hammered, Mirror Shapes: Round, Oval & Curved Available in 2 Sizes