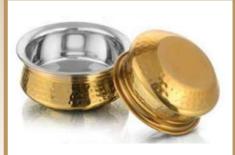

JEI-KS/37 Serving Handi/Lagan -Antique gold

Double Wall, Hammer/Plain Available in 6 Sizes