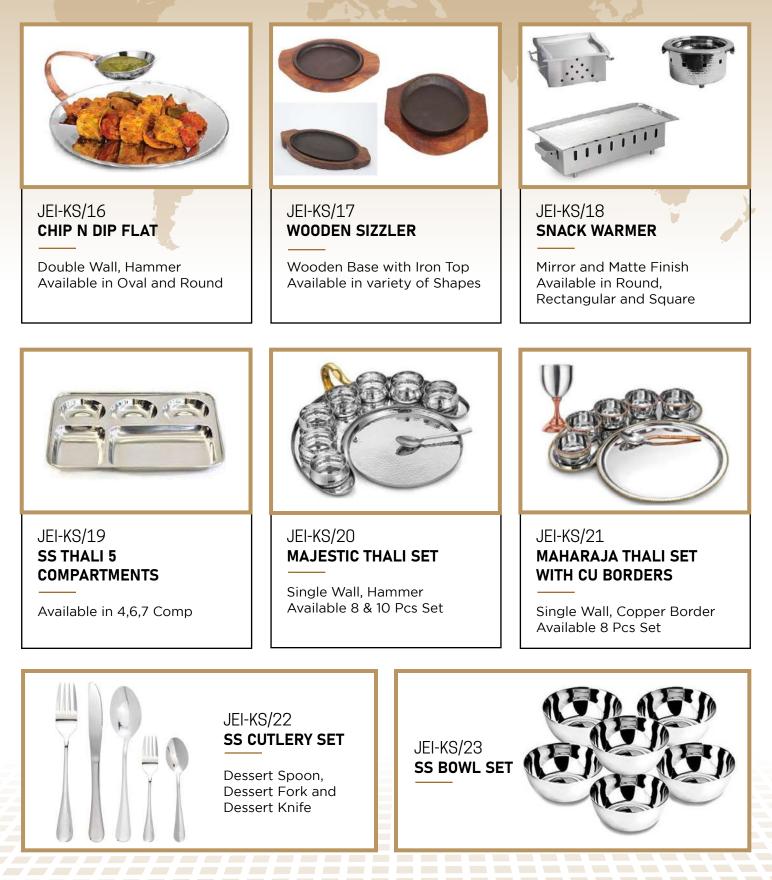

# Authentic Indian Tableware (Stainless Steel)

\* All Stainless Steel Utensils mentioned here are available in different sizes, contact us to know more.

JEI-KS/07 GRAVY BUCKET

Hammered, Matte Finish Available in 2 Sizes

JEI-KS/09 SERVING HANDI WITH BRASS HANDLE

Available in 3 Sizes

JEI-KS/10 SS FRY PAN WITH BRASS HANDLE

Mirror, Hammered Available in Round & Square

JEI-KS/11 BREAD BASKET

Hammered, Mirror Shapes: Round, Oval & Curved Available in 2 Sizes

JEI-KS/12 DISPLAY PLATTERS

Hammer Shapes: Round, Rectangular & Square Available in 2 Sizes

JEI-KS/14 TIKKA STAND 4 SKEWER

Available with 1 Skewer also

JEI-KS/15 Barbeque square

Single Wall, Matt Available in Rectangular Shape also

JEI-KS/13

**TABLETOP TANDOOR** 

Single Wall, Hammer

\* All Stainless Steel Utensils mentioned here are available in different sizes, contact us to know more.

\* All Stainless Steel Utensils mentioned here are available in different sizes, contact us to know more.

JEI-KS/24 PICKLE DISH 3 COMPARTMENT

Double Wall, Hammer Available in 4 Comp also

JEI-KS/25 BUTTER DISH

Single Wall, Mirror

JEI-KS/26 GRAVY BUCKET - COPPER PLATED

Double Wall, Hammer/Plain Available in 2 Sizes