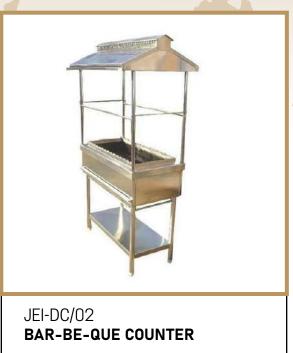

JEI-KS/12 DISPLAY PLATTERS

Hammer Shapes: Round, Rectangular & Square Available in 2 Sizes

JEI-KS/14 TIKKA STAND 4 SKEWER

Available with 1 Skewer also

JEI-KS/15 Barbeque square

Single Wall, Matt Available in Rectangular Shape also