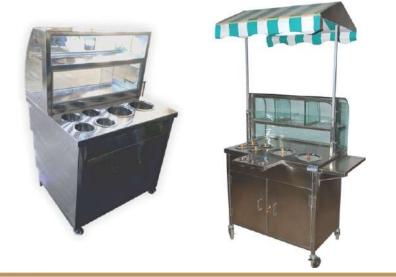

#### JEI-DC/05 GOL GAPPA COUNTER

Available with different partitions

\* All Counters and bain marie size can be customized according to your requirement \* We ensure that all counters are made of high quality SS Grade - 304