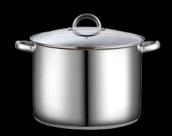

# Authentic Indian Tableware (Stainless Steel)

\* All Stainless Steel Utensils mentioned here are available in different sizes, contact us to know more.

JEI-KS/07 GRAVY BUCKET

Hammered, Matte Finish Available in 2 Sizes