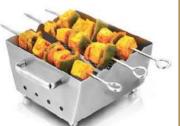

JEI-KS/12 DISPLAY PLATTERS

Hammer Shapes: Round, Rectangular & Square Available in 2 Sizes

JEI-KS/14 TIKKA STAND 4 SKEWER

Available with 1 Skewer also

JEI-KS/15 Barbeque square

Single Wall, Matt Available in Rectangular Shape also