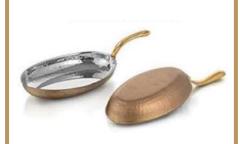

#### JEI-KS/51 Wok Brass Handle -Copper Plated

Single Wall, Hammer Available in 2 Sizes

JEI-KS/52 Oval pan brass handle - Antique gold

Single Wall, Hammer Available in 2 Sizes

JEI-KS/53 Oval pan brass handle - Black Matt

Single Wall, Hammer Available in 2 Sizes

JEI-KS/54 Oval pan brass handle -Copper plated

Single Wall, Hammer Available in 2 Sizes