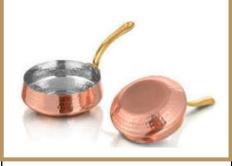

JEI-KS/09 SERVING HANDI WITH BRASS HANDLE

Available in 3 Sizes

JEI-KS/10 SS FRY PAN WITH BRASS HANDLE

Mirror, Hammered Available in Round & Square

JEI-KS/11 BREAD BASKET

Hammered, Mirror Shapes: Round, Oval & Curved Available in 2 Sizes

JEI-KS/12 DISPLAY PLATTERS

Hammer Shapes: Round, Rectangular & Square Available in 2 Sizes

JEI-KS/14 TIKKA STAND 4 SKEWER

Available with 1 Skewer also

JEI-KS/15 Barbeque square

Single Wall, Matt Available in Rectangular Shape also