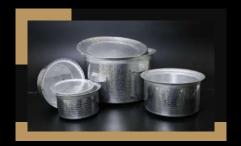

# Indian Kitchen Accesorries (Aluminium)

JEI-KA/01 TOPES/BHAGONA

JEI-KA/02 STOCK POT

JEI-KA/03 JALEBI TAWI

JEI-KA/04 NOODLES MAKING MACHINE

JEI-KA/05 SHEET TAWA

JEI-KA/06 MATHAAR TOPE

JEI-KA/07 MOMO SET

JEI-KA/08 SMALL SIZE TOPE 10X28

JEI-KA/09 MEDIUM SIZE TOPE 29X50

JEI-KA/10 XL SIZE TOPE 72X100

JEI-KA/11 MADURAI TOPE (ROUND BOTTOM)

JEI-KA/12 DEEP TOPE / KOLGAM

JEI-KA/13 DEEP TOPE / KOLGAM MADURAI SHAPE

JEI-KA/14 LAGAN