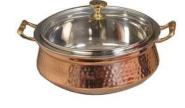

# Authentic Indian Tableware (Copperware)

To Visit Our Complete Range

**Click Here** 

JEI-KC/101 SERVING TAWA/ ROUND PLATTER Made of: Copper, SS, Brass

JEI-KC/103 SERVING KARAHI Made of: Copper, SS and Brass