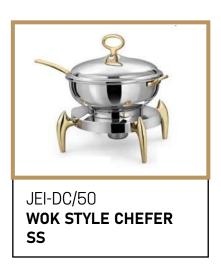

JEI-DC/45 CHEFING DISH WITH HANGING STAND

JEI-DC/46 CHULLAH TYPE CHEFER

JEI-DC/48 TAPER STOVE CHEFER

JEI-DC/49 Wok Style Chefer Black

\* All Chafing Dish Shown above are available in different capacity as per your requirement. \* Every product classified as 'Customized' can be made as per your requirement.