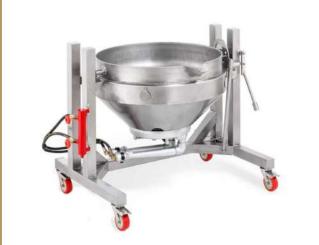

JEI-FM/07 **Frying Kadai** 

JEI-FM/08 GRAVY MACHINE

JEI-FM/09 BAKING/ROASTING / MIXING MACHINE

JEI-FM/10 LADDU MAKING MACHINE

\* All Food Machines mentioned are available in different capacities as per your requirement. \* We have wide range of food processing machines available, contact us to know more.