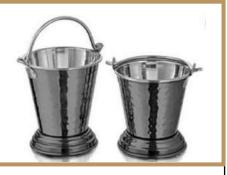

# Authentic Indian Tableware (Stainless Steel)

\* All Stainless Steel Utensils mentioned here are available in different sizes, contact us to know more.

JEI-KS/07 GRAVY BUCKET

Hammered, Matte Finish Available in 2 Sizes