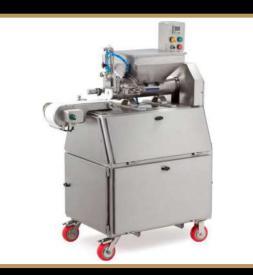

#### JEI-FM/17 FROZEN SNACKS/SAMOSA MAKING MACHINE

This machine can make different types of snacks like samosa, momos, pizza pockets, vegetable squares.

\*These products are very popular in export market of frozen foods.

\*We provide different dyes to make various sizes & shapes.

\*Machine is made with excellent quality standards.

\* All Food Machines mentioned are available in different capacities as per your requirement. \* We have wide range of food processing machines available, contact us to know more.