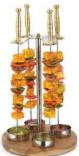

JEI-KS/12 DISPLAY PLATTERS

Hammer Shapes: Round, Rectangular & Square Available in 2 Sizes

JEI-KS/14 TIKKA STAND 4 SKEWER

Available with 1 Skewer also

JEI-KS/15 Barbeque square

Single Wall, Matt Available in Rectangular Shape also