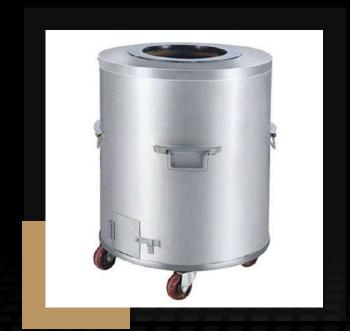

#### **STAINLESS STEEL ROUND TANDOOR**

Known for its light weight, durability and strong body

Very popular for Restaurant and outdoor catering purpose "Heavy Insulated" consist of SS handle, Heavy Duty Wheels, Skewers and Cushion Gaddi for Indian Bread!!

Available in Sizes (inches):

 30X30X37" (Standard mostly used in Indian Restaurants) • 28X28X36" • 37X30X15"