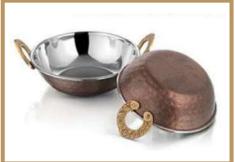

# Authentic Indian Tableware (Copperware)

To Visit Our Complete Range

**Click Here** 

JEI-KC/101 SERVING TAWA/ ROUND PLATTER Made of: Copper, SS, Brass

JEI-KC/103 SERVING KARAHI Made of: Copper, SS and Brass