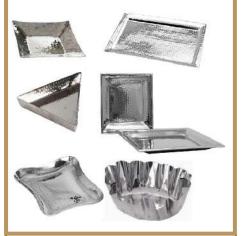

JEI-KS/12 DISPLAY PLATTERS

Hammer Shapes: Round, Rectangular & Square Available in 2 Sizes

JEI-KS/14 TIKKA STAND 4 SKEWER

Available with 1 Skewer also

JEI-KS/15 Barbeque square

Single Wall, Matt Available in Rectangular Shape also