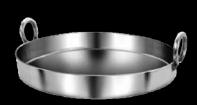

#### JEI-KS/31 SERVING KARAHI- ANTIQUE COPPER WITH BRASS HANDLE

Double Wall, Hammer/Plain Available in 5 Sizes

\* All Stainless Steel Utensils mentioned here are available in different sizes, contact us to know more.

JEI-KS/32 SERVING KARAHI - BRASS

Double Wall, Hammer/Plain Available in 5 Sizes

JEI-KS/33 Serving Karahi -Antique Silver

Double Wall, Hammer/Plain Available in 5 Sizes

JEI-KS/34 Serving Karahi -Copper Plated

Double Wall, Hammer/Plain Available in 5 Sizes

JEI-KS/35 Serving Karahi -Antique Copper

Double Wall, Hammer/Plain Available in 5 Sizes

JEI-KS/36 Serving Karahi - Black Matt

Double Wall, Hammer/Plain Available in 2 Sizes