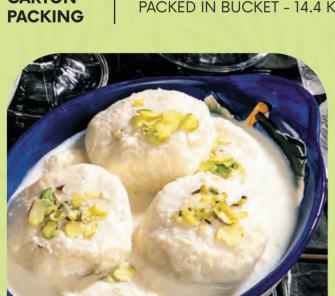

### Rasmalai

Made from soft, spongy cream-soaked milk dumplings (chhena) served in a rich, flavored milk syrup. It's a sweet, creamy treat often garnished with cardamom and pistachios.