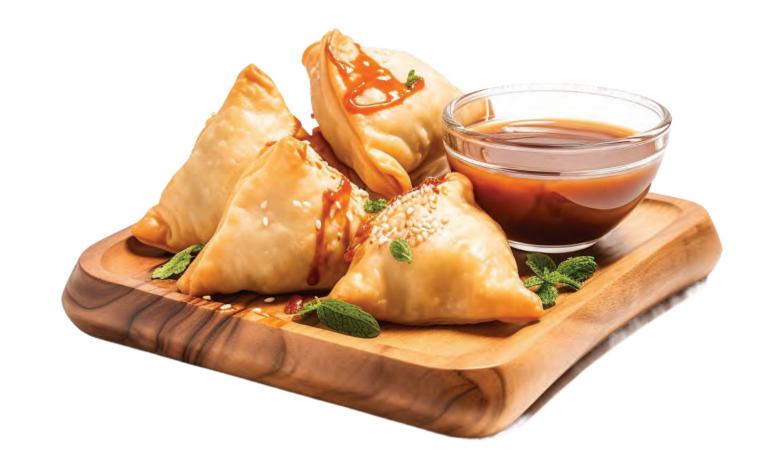

## Punjabi Samosa

Filled with a spiced potato filling, the Punjabi Samosa is a classic Indian snack that combines rich flavors with a crisp, golden crust, offering an authentic taste of tradition.

VARITIES AVAILABLE 75G PER PC / TRAY PACKING - 25 PCS IN ONE TRAY (1.875 KG) 125G - POUCH PACKING (4KG)BULK PACKING

CARTON PACKING

75G PCS - 2 TRAY IN ONE CARTON , CARTON NET WT:3.75KG, 125G - BIG POUCH IN CARTON OF 4KG , CARTON NT WT:4KG