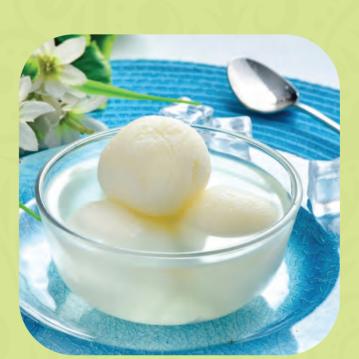

### Rasgulla

Soft, spongy cottage cheese (chhena) balls soaked in light, sugary syrup. Its delicate texture and sweet flavor make it a refreshing and beloved dessert.

VARITIES AVAILABLE

WHITE, ORANGE, YELLOW, PINK

CARTON

PACKED IN BUCKET - 14.4 KG NET WT, (7.2 KG SYRUP, 7.2 KG RASGULLA)