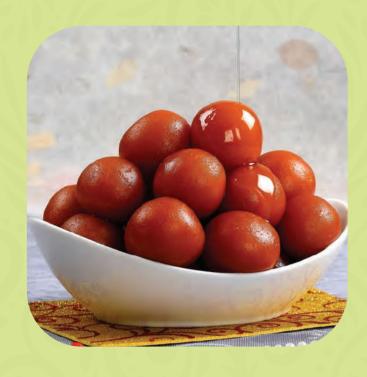

### Gulab Jamun

Soft, deep-fried dough balls soaked in fragrant sugar syrup. Its rich, melt-in-your-mouth texture and sweet, aromatic flavor make it a timeless treat.

VARITIES AVAILABLE

KALA JAMUN, STUFFED GULAB JAMUN, GULAB JAMUN

CARTON PACKING

PACKED IN BUCKET - 14.4 KG NET WT, (7.2 KG SYRUP, 7.2 KG RASGULLA) (ONLY STUFFED GULAB JAMUN PACKED IN TRAY 1.362 KG TRAY IN ONE TRAY, 5 TRAY IN ONE CARTON, NET WT CARTON - 6.81 KG