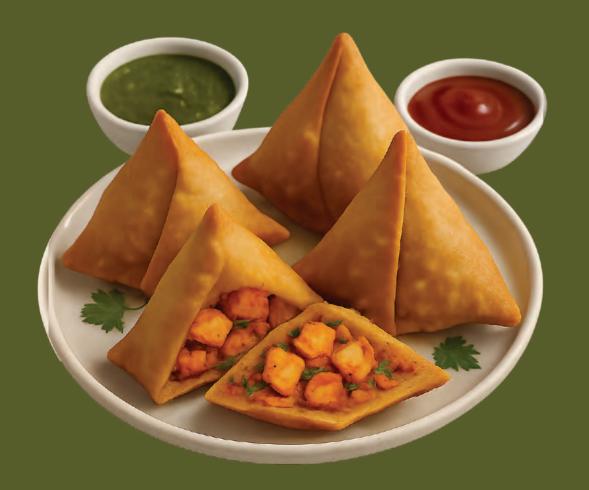

## Paneer Tikka Samosa

Experience the rich flavors of authentic Indian cuisine with our Paneer Tikka Samosas, crafted using traditional recipes and frozen to lock in freshness, delivering the perfect taste of India in every bite!

VARITIES AVAILABLE

75G PER PC / TRAY PACKING - 25 PCS IN ONE TRAY (1.875 KG) 125G - POUCH PACKING (4KG)BULK PACKING

CARTON PACKING

75G PCS - 2 TRAY IN ONE CARTON , CARTON NET WT:3.75KG, 125G - BIG POUCH IN CARTON OF 4KG , CARTON NT WT:4KG