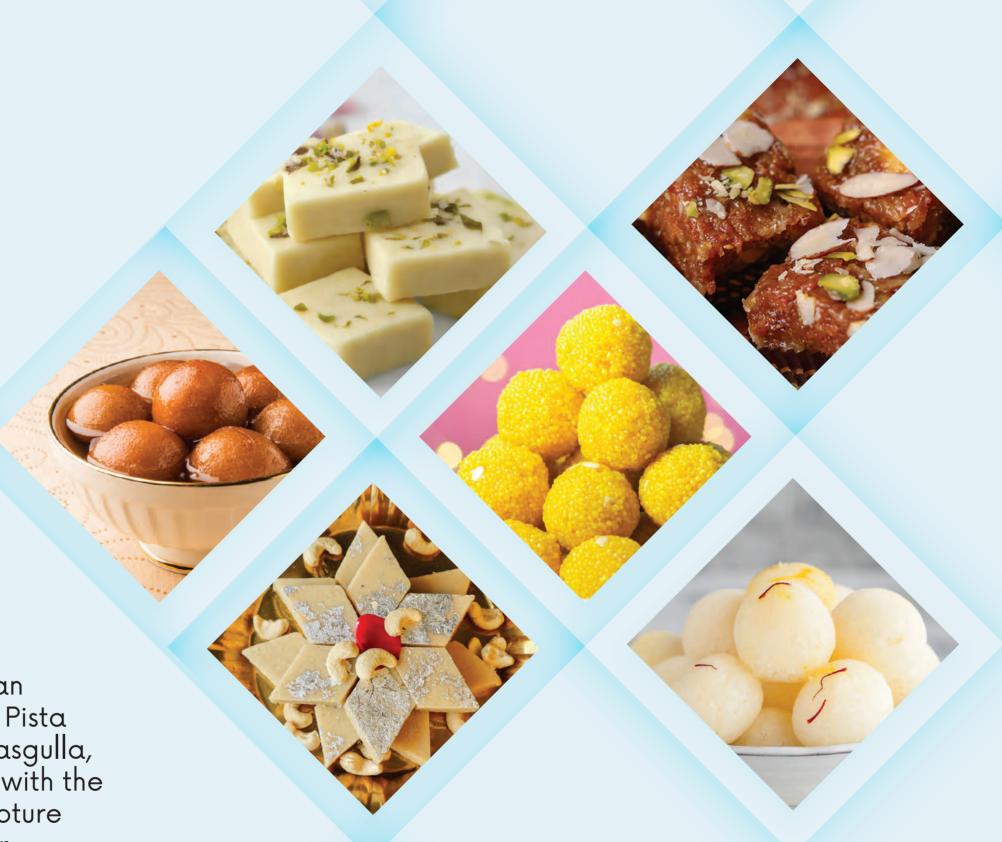

VARITIES AVAILABLE

1 KG POUCH PACKING

CARTON PACKING

8 POUCH IN CARTON, NET WT CARTON: 8 KG

We specialize in authentic Indian sweets, including Roasted Burfi, Pista Burfi, Milk Cake, Dhoda Burfi, Rasgulla, Gulab Jamun, and more. Made with the finest ingredients, our treats capture the true essence of Indian flavor.

## A diverse selection of Indian Traditional Sweets to suit every taste.

VARITIES AVAILABLE

1.816 KG TRAY PACKING AVG PCS WT 40-45 GM

CARTON PACKING

5 TRAYS IN ONE CARTON, NT WT CARTON: 9.08 KG

VARITIES AVAILABLE