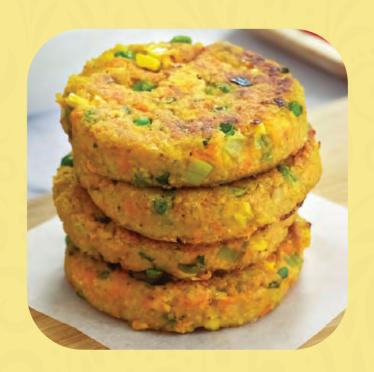

### Veg Burger Patty

Flavorful, crispy patty made from a blend of mashed vegetables, spices, and herbs, often coated in breadcrumbs and fried or grilled. It's a delicious vegetarian option, perfect for sandwiches or burgers

VARITIES AVAILABLE ALOO TIKKI, PANEER BURGER TIKKI, VEG BURGER PATTY,
100GM PER PCS WT WITH DOUBLE COATING OF BREADCRUMB

CARTON PACKING

20 TIKKI IN ONE TRAY, 3 TRAYS IN ONE CARTON, CARTON NT WT:6KG