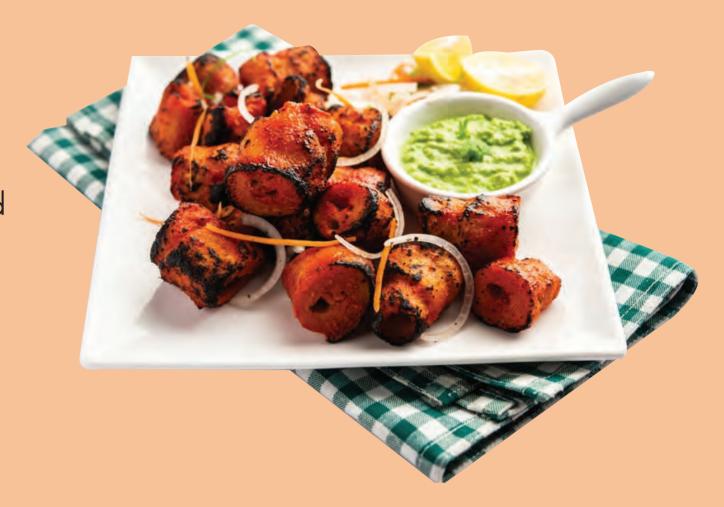

## Paneer Tikka

Experience the rich flavors of authentic Indian cuisine with our Paneer Tikka, marinated in traditional spices and frozen to lock in fressness, delivering the perfect taste of India in every bite!

VARITIES AVAILABLE

0.400 GM IN TRAY AVG PCS WT 50-55 GM WITH VEGETABLES

CARTON PACKING

12 TRAYS IN ONE CARTON , CARTON NET WT = 4.8 KG