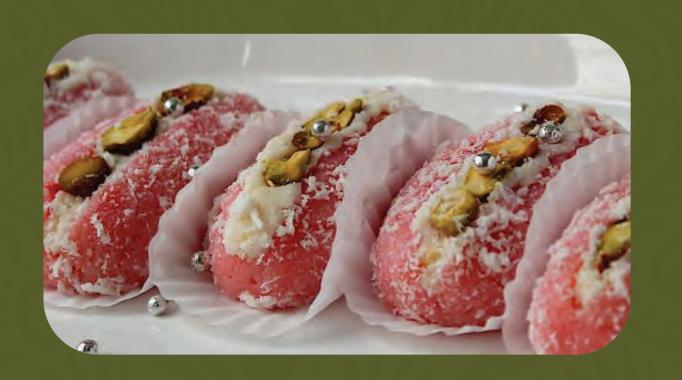

### Cham Cham Stuffed

VARITIES AVAILABLE STUFFED BLACK CHAM CHAM, STUFFED PINK CHAM CHAM, STUFFED YELLOW CHAM CHAM, STUFFED ORANGE CHAM CHAM, STUFFED BROWN CHAM CHAM

CARTON PACKING

PC WT: 55-60 GM 1.362 KG TRAY IN ONE TRAY, 5 TRAY IN ONE CARTON, NET WT CARTON - 6.81 KG