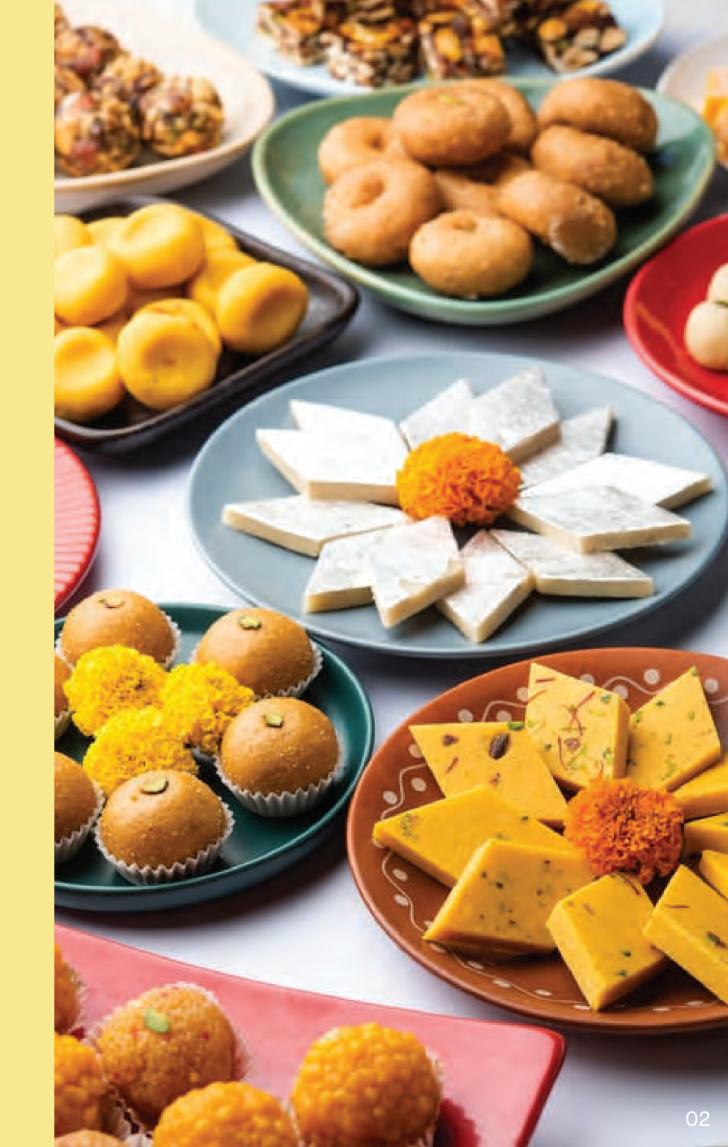

VARITIES AVAILABLE

1 KG POUCH PACKING

CARTON PACKING

8 POUCH IN CARTON, NET WT CARTON: 8 KG

We specialize in authentic Indian sweets, including Roasted Burfi, Pista Burfi, Milk Cake, Dhoda Burfi, Rasgulla, Gulab Jamun, and more. Made with the finest ingredients, our treats capture the true essence of Indian flavor.

## A diverse selection of Indian Traditional Sweets to suit every taste.

VARITIES AVAILABLE

1.816 KG TRAY PACKING AVG PCS WT 40-45 GM

CARTON PACKING

5 TRAYS IN ONE CARTON, NT WT CARTON: 9.08 KG

VARITIES AVAILABLE

## Our Offerings

Savor our authentic Indian sweets like Roasted Burfi, Milk Cake, Gulab Jamun, and Rasgulla, paired with savory snacks like Punjabi Samosas and Paneer Tikka. Crafted with the finest ingredients, each bite offers the true taste of India, delivering a memorable culinary experience.

| Indian Traditional Sweets |                     |
|---------------------------|---------------------|
|                           |                     |
| Desi/Roasted Burfi        | Punjabi Rasgulla    |
| Pista Burfi               | Gulab Jamun         |
| Plain Burfi               | Cham Cham Stuffed   |
| Milk Cake                 | Roasted Chana Burfi |
| Dhoda Burfi               | Motichoor Ladoo     |
| Kaju Katli                | Navratan Ladoo      |
| Mango Burfi               | Fancy Khoya Items   |
| Chocolate Burfi           | Fancy Kaju Items    |
| Kalakand                  | And Many More!      |