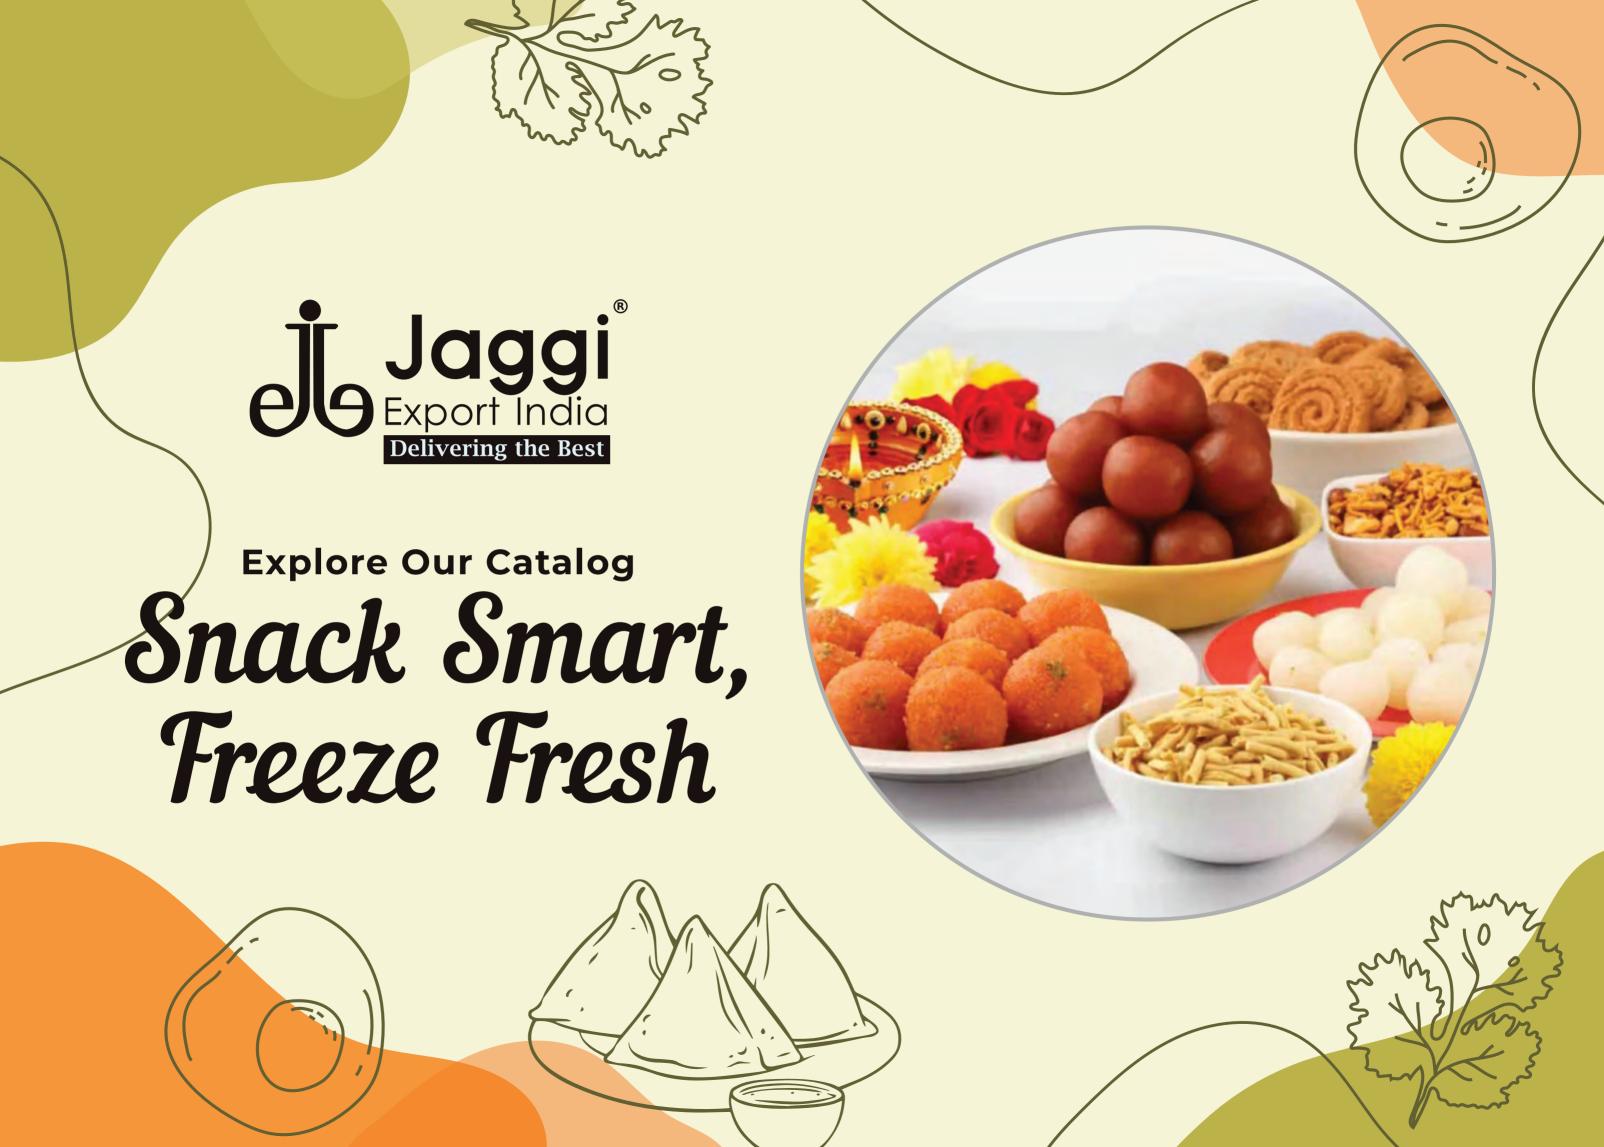

### Who We Are

At JAGGI'S, our journey began over 15 years ago with a simple observation — a growing demand for authentic Indian sweets and snacks in the global market, yet a clear gap in quality and consistency when it came to frozen options. What started as a passion for preserving the true flavors of India soon evolved into a mission: to make premium, authentic Indian savouries accessible to every corner of the world.

Today, JAGGI'S stands as a trusted name in the export of Frozen Indian Sweets and Snacks, proudly bringing the taste of tradition to Indian communities and global food lovers alike. Every product is crafted with precision, using time-honored recipes and the finest ingredients — ensuring that each bite delivers the rich, authentic flavors you'd expect from your favorite sweet shop back home.

Our commitment goes beyond just taste; it's about trust, quality, and preserving the culinary heritage of India. Whether it's the melt-in-your-mouth Gulab Jamun or the crisp, golden Samosa — JAGGI'S is dedicated to delivering nothing but the best.

## Our Offerings

Savor our authentic Indian sweets like Roasted Burfi, Milk Cake, Gulab Jamun, and Rasgulla, paired with savory snacks like Punjabi Samosas and Paneer Tikka. Crafted with the finest ingredients, each bite offers the true taste of India, delivering a memorable culinary experience.