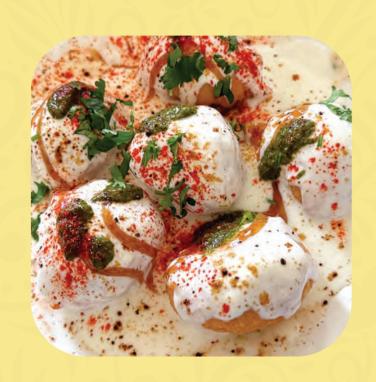

#### Dahi Bhalla Balls

Soft, spongy lentil fritters soaked in water, topped with cool yogurt and drizzled with tangy chutneys. This popular Indian snack is garnished with spices and served as a flavorful, refreshing treat.

VARITIES AVAILABLE

2KG TRAY AVG PC WT: 15-20GM

CARTON PACKING

2 TRAY IN ONE CARTON, CARTON NET WT: 4KG