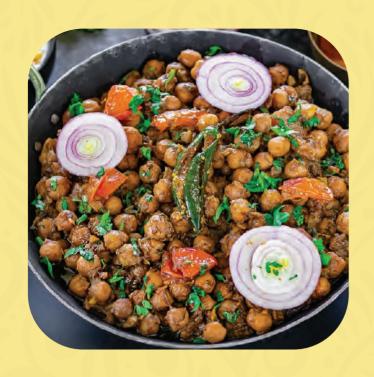

### Pindi Chana

Made with chickpeas cooked in a spicy, aromatic blend of herbs and spices. It's typically served with rice or flatbreads, offering a hearty and delicious vegetarian meal.

VARITIES AVAILABLE 2KG PACKING IN TRAY WITH 2 VARIANT

1) MIXED CHOLE AND GRAVY

2) SEPARATE CHOLE AND SEPARATE GRAVY

CARTON PACKING

2 KG TRAY BOTH VARIANTS. 3 TRAYS IN ONE CARTON, NT WT: 6 KG