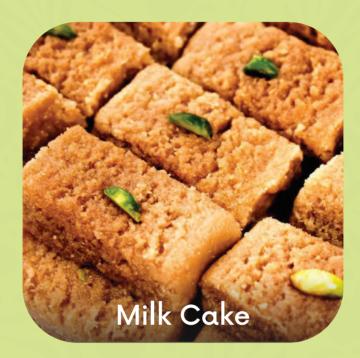

## Our Offerings

Savor our authentic Indian sweets like Roasted Burfi, Milk Cake, Gulab Jamun, and Rasgulla, paired with savory snacks like Punjabi Samosas and Paneer Tikka. Crafted with the finest ingredients, each bite offers the true taste of India, delivering a memorable culinary experience.

| Indian Traditional Sweets |                     |
|---------------------------|---------------------|
|                           |                     |
| Desi/Roasted Burfi        | Punjabi Rasgulla    |
| Pista Burfi               | Gulab Jamun         |
| Plain Burfi               | Cham Cham Stuffed   |
| Milk Cake                 | Roasted Chana Burfi |
| Dhoda Burfi               | Motichoor Ladoo     |
| Kaju Katli                | Navratan Ladoo      |
| Mango Burfi               | Fancy Khoya Items   |
| Chocolate Burfi           | Fancy Kaju Items    |
| Kalakand                  | And Many More!      |