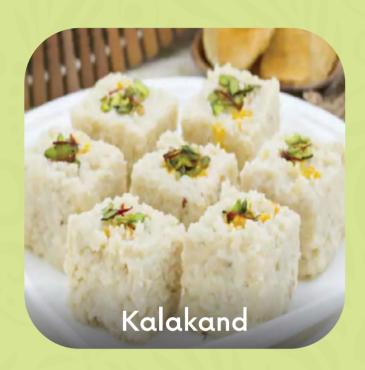

| Indian Traditional Sweets |                     |
|---------------------------|---------------------|
|                           |                     |
| Desi/Roasted Burfi        | Punjabi Rasgulla    |
| Pista Burfi               | Gulab Jamun         |
| Plain Burfi               | Cham Cham Stuffed   |
| Milk Cake                 | Roasted Chana Burfi |
| Dhoda Burfi               | Motichoor Ladoo     |
| Kaju Katli                | Navratan Ladoo      |
| Mango Burfi               | Fancy Khoya Items   |
| Chocolate Burfi           | Fancy Kaju Items    |
| Kalakand                  | And Many More!      |