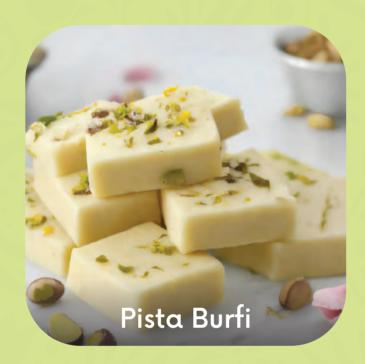

## A diverse selection of Indian Traditional Sweets to suit every taste.

VARITIES AVAILABLE

1.816 KG TRAY PACKING AVG PCS WT 40-45 GM

CARTON PACKING

5 TRAYS IN ONE CARTON, NT WT CARTON: 9.08 KG

VARITIES AVAILABLE

| Indian Traditional Sweets |                     |
|---------------------------|---------------------|
|                           |                     |
| Desi/Roasted Burfi        | Punjabi Rasgulla    |
| Pista Burfi               | Gulab Jamun         |
| Plain Burfi               | Cham Cham Stuffed   |
| Milk Cake                 | Roasted Chana Burfi |
| Dhoda Burfi               | Motichoor Ladoo     |
| Kaju Katli                | Navratan Ladoo      |
| Mango Burfi               | Fancy Khoya Items   |
| Chocolate Burfi           | Fancy Kaju Items    |
| Kalakand                  | And Many More!      |