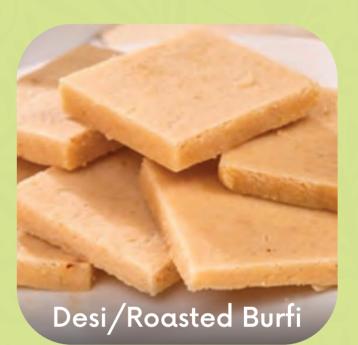

| Indian Traditional Sweets |                     |
|---------------------------|---------------------|
|                           |                     |
| Desi/Roasted Burfi        | Punjabi Rasgulla    |
| Pista Burfi               | Gulab Jamun         |
| Plain Burfi               | Cham Cham Stuffed   |
| Milk Cake                 | Roasted Chana Burfi |
| Dhoda Burfi               | Motichoor Ladoo     |
| Kaju Katli                | Navratan Ladoo      |
| Mango Burfi               | Fancy Khoya Items   |
| Chocolate Burfi           | Fancy Kaju Items    |
| Kalakand                  | And Many More!      |