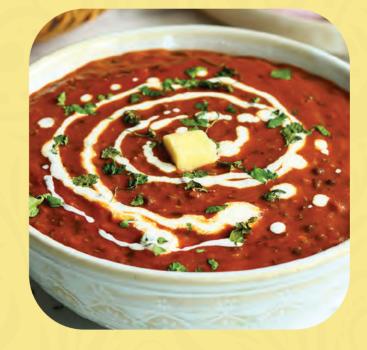

### Butter Gravy

Rich and creamy sauce made with butter, tomatoes, cream, and a blend of spices. It's a flavorful base commonly used in various Indian dishes like Butter Chicken or Paneer Butter Masala.

VARITIES AVAILABLE

1 KG POUCH PACKING

CARTON PACKING

8 POUCH IN CARTON, NET WT CARTON: 8 KG

We specialize in authentic Indian sweets, including Roasted Burfi, Pista Burfi, Milk Cake, Dhoda Burfi, Rasgulla, Gulab Jamun, and more. Made with the finest ingredients, our treats capture the true essence of Indian flavor.